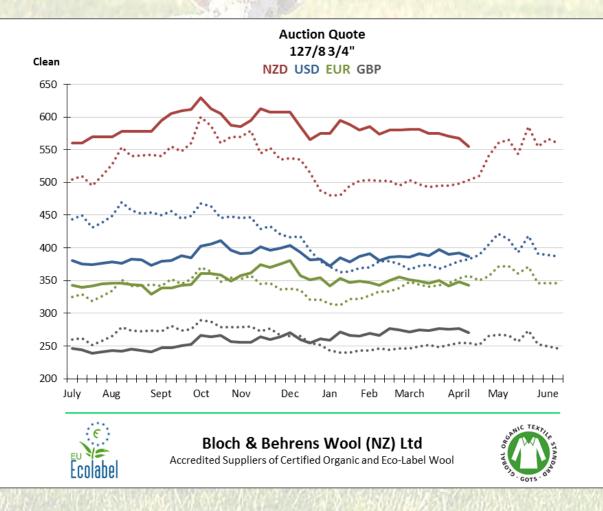

## 21/4/2016

South Island: 9,600 Bales Main buyers: Fuhrmann 16%, Chargeurs 11%, NZWSI 10%, BB 5%. Passed In: 28%.

### Today's Market

Fleece 4/6" Shears 3/5" Shears 3/4" Shears 2/4" Shears 2/3" Oddments Lambs

#### Today the NZD is worth:

Against the USD: .6980 Against the AUD: .9030 Against the GBP: .4870 Against the EUR: .6180

#### 20 NZC ↓ 10 NZC ↓ 17 NZC ↓ 5 NZC ↓ 5 NZC ↓ 50 NZC ↓ 25 NZC ↓

Compared to 14/4:

Compared to 14/4: 1.0% ↑ 0.8% ↓ Unchanged 1.1% ↑

Next Auction 28/4:

North Island: 5,100 Bales

Servicing the wool industry, adding value from farm to market.