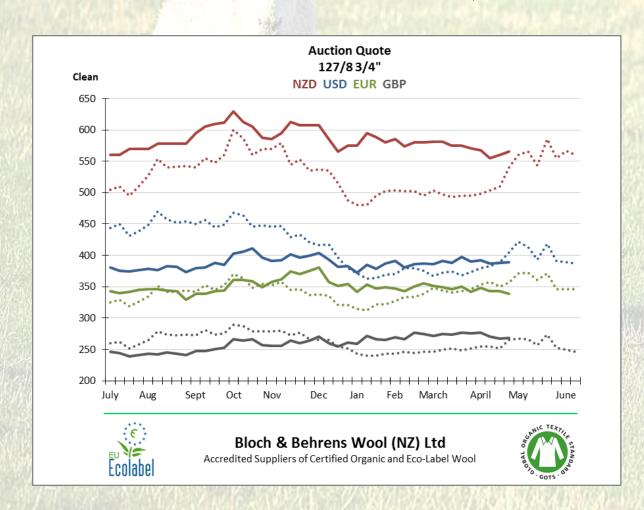

## Today the NZD is worth:

Against the USD: .6890 Against the AUD: .9235 Against the GBP: .4750 Against the EUR: .5995

**Next Auction 12/5:** 