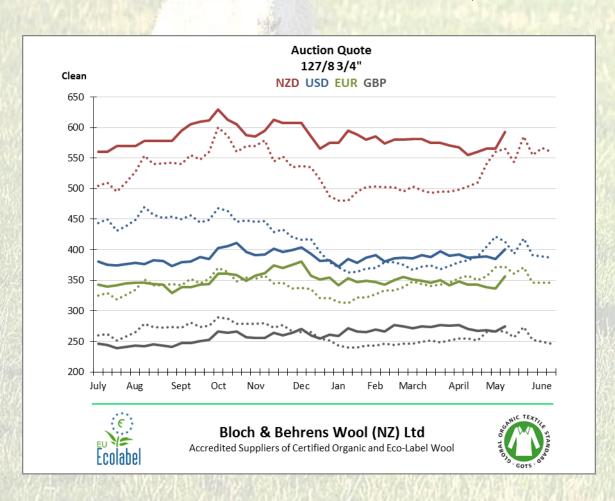

Today the NZD is worth:
Against the USD: .6750

Compared to 12/5:
1.0% ↓

Against the AUD: .9355 1.0% ↑
Against the GBP: .4630 2.0% ↓
Against the EUR: .6015 0.8% ↑

Next Auction 26/5: North Island: Est. 8,700 Bales