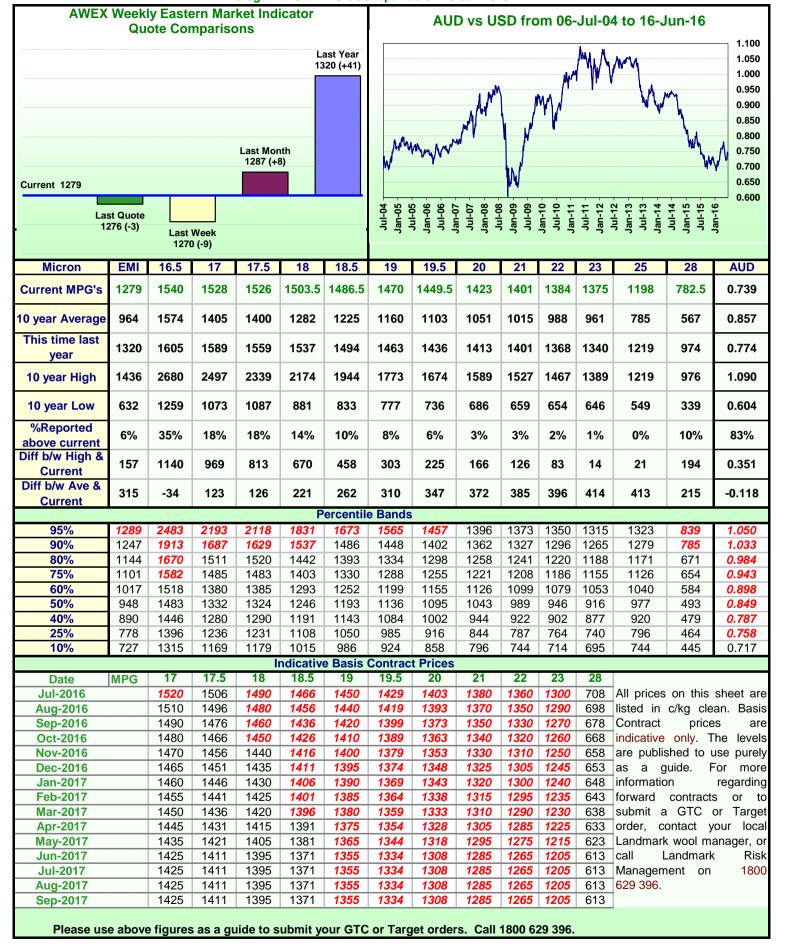

## Wool Weekly

TOTAL

36,270

31,672

| vveekiy                                                                                                                                                                                                                                                                                                                                                                                                                                                                                                                                                                                                                                                                                                                                                                                                                                                                                                                                                                                                                                                                                                                                                                                                                                                                                                                                                                                                                                                                                                                                                                                                                                                                                                                                                                                                                                                                                                                                                                                                                                                                                                                        |                                                                                                                               |                                               |             |           |                            |             |        |        |       |        |      |  |
|--------------------------------------------------------------------------------------------------------------------------------------------------------------------------------------------------------------------------------------------------------------------------------------------------------------------------------------------------------------------------------------------------------------------------------------------------------------------------------------------------------------------------------------------------------------------------------------------------------------------------------------------------------------------------------------------------------------------------------------------------------------------------------------------------------------------------------------------------------------------------------------------------------------------------------------------------------------------------------------------------------------------------------------------------------------------------------------------------------------------------------------------------------------------------------------------------------------------------------------------------------------------------------------------------------------------------------------------------------------------------------------------------------------------------------------------------------------------------------------------------------------------------------------------------------------------------------------------------------------------------------------------------------------------------------------------------------------------------------------------------------------------------------------------------------------------------------------------------------------------------------------------------------------------------------------------------------------------------------------------------------------------------------------------------------------------------------------------------------------------------------|-------------------------------------------------------------------------------------------------------------------------------|-----------------------------------------------|-------------|-----------|----------------------------|-------------|--------|--------|-------|--------|------|--|
|                                                                                                                                                                                                                                                                                                                                                                                                                                                                                                                                                                                                                                                                                                                                                                                                                                                                                                                                                                                                                                                                                                                                                                                                                                                                                                                                                                                                                                                                                                                                                                                                                                                                                                                                                                                                                                                                                                                                                                                                                                                                                                                                |                                                                                                                               |                                               |             | Friday    | v, 17 June 2016            |             |        |        |       |        |      |  |
| Wool Market Movements                                                                                                                                                                                                                                                                                                                                                                                                                                                                                                                                                                                                                                                                                                                                                                                                                                                                                                                                                                                                                                                                                                                                                                                                                                                                                                                                                                                                                                                                                                                                                                                                                                                                                                                                                                                                                                                                                                                                                                                                                                                                                                          |                                                                                                                               |                                               |             |           | AWEX WEEKLY WOOL PRICES    |             |        |        |       |        |      |  |
|                                                                                                                                                                                                                                                                                                                                                                                                                                                                                                                                                                                                                                                                                                                                                                                                                                                                                                                                                                                                                                                                                                                                                                                                                                                                                                                                                                                                                                                                                                                                                                                                                                                                                                                                                                                                                                                                                                                                                                                                                                                                                                                                | ces in Sydney a                                                                                                               |                                               |             |           | Regional                   |             | Wkly   |        | Wkly  |        | Wkly |  |
|                                                                                                                                                                                                                                                                                                                                                                                                                                                                                                                                                                                                                                                                                                                                                                                                                                                                                                                                                                                                                                                                                                                                                                                                                                                                                                                                                                                                                                                                                                                                                                                                                                                                                                                                                                                                                                                                                                                                                                                                                                                                                                                                | week's drop,                                                                                                                  |                                               |             |           | Indicator                  | North       | Chg    | South  | Chg   | West   | Chg  |  |
|                                                                                                                                                                                                                                                                                                                                                                                                                                                                                                                                                                                                                                                                                                                                                                                                                                                                                                                                                                                                                                                                                                                                                                                                                                                                                                                                                                                                                                                                                                                                                                                                                                                                                                                                                                                                                                                                                                                                                                                                                                                                                                                                | and a small offering. The most significant gains were seen                                                                    |                                               |             |           | c/kg clean                 | 1300        | +8     | 1266   | +11   | 1362   | -8   |  |
|                                                                                                                                                                                                                                                                                                                                                                                                                                                                                                                                                                                                                                                                                                                                                                                                                                                                                                                                                                                                                                                                                                                                                                                                                                                                                                                                                                                                                                                                                                                                                                                                                                                                                                                                                                                                                                                                                                                                                                                                                                                                                                                                | for Merino wool 18.5 micron and broader. Prices in                                                                            |                                               |             |           |                            |             |        |        |       |        |      |  |
|                                                                                                                                                                                                                                                                                                                                                                                                                                                                                                                                                                                                                                                                                                                                                                                                                                                                                                                                                                                                                                                                                                                                                                                                                                                                                                                                                                                                                                                                                                                                                                                                                                                                                                                                                                                                                                                                                                                                                                                                                                                                                                                                | Fremantle fell back compared with the previous sale two weeks ago. The EMI rose by 9 Acents to 1279 Ac/kg while               |                                               |             |           | 16.5                       | 1547n       | +6     | 1533n  | +11   | -      | -    |  |
| _                                                                                                                                                                                                                                                                                                                                                                                                                                                                                                                                                                                                                                                                                                                                                                                                                                                                                                                                                                                                                                                                                                                                                                                                                                                                                                                                                                                                                                                                                                                                                                                                                                                                                                                                                                                                                                                                                                                                                                                                                                                                                                                              | a 0.7 UScent easing in the A\$ saw the EMI fall by 2                                                                          |                                               |             |           | 17                         | 1534        | +2     | 1522   | +10   | -      | -    |  |
|                                                                                                                                                                                                                                                                                                                                                                                                                                                                                                                                                                                                                                                                                                                                                                                                                                                                                                                                                                                                                                                                                                                                                                                                                                                                                                                                                                                                                                                                                                                                                                                                                                                                                                                                                                                                                                                                                                                                                                                                                                                                                                                                | UScents to 946 USc/kg. There was a small offering of                                                                          |                                               |             |           | 17.5                       | 1537        | +7     | 1515   | +4    | 1508n  | -20  |  |
| 31,672 bales of which 6.6% were passed in.                                                                                                                                                                                                                                                                                                                                                                                                                                                                                                                                                                                                                                                                                                                                                                                                                                                                                                                                                                                                                                                                                                                                                                                                                                                                                                                                                                                                                                                                                                                                                                                                                                                                                                                                                                                                                                                                                                                                                                                                                                                                                     |                                                                                                                               |                                               |             | 18        | 1512                       | +5          | 1495   | +8     | 1488n | -15    |      |  |
| , , ,                                                                                                                                                                                                                                                                                                                                                                                                                                                                                                                                                                                                                                                                                                                                                                                                                                                                                                                                                                                                                                                                                                                                                                                                                                                                                                                                                                                                                                                                                                                                                                                                                                                                                                                                                                                                                                                                                                                                                                                                                                                                                                                          |                                                                                                                               | <b>-</b>                                      |             |           | 18.5                       | 1491        | +5     | 1482   | +14   | 1479   | -16  |  |
| • The first day of sales in Sydney on Wednesday saw                                                                                                                                                                                                                                                                                                                                                                                                                                                                                                                                                                                                                                                                                                                                                                                                                                                                                                                                                                                                                                                                                                                                                                                                                                                                                                                                                                                                                                                                                                                                                                                                                                                                                                                                                                                                                                                                                                                                                                                                                                                                            |                                                                                                                               |                                               |             | 19        | 1476                       | +11         | 1464   | +13    | 1468  | -19    |      |  |
| better bu                                                                                                                                                                                                                                                                                                                                                                                                                                                                                                                                                                                                                                                                                                                                                                                                                                                                                                                                                                                                                                                                                                                                                                                                                                                                                                                                                                                                                                                                                                                                                                                                                                                                                                                                                                                                                                                                                                                                                                                                                                                                                                                      | better buyer interest for Merino wool, with higher prices                                                                     |                                               |             |           | 19.5                       | 1450        | +16    | 1449   | +13   | 1449   | -14  |  |
| and bett                                                                                                                                                                                                                                                                                                                                                                                                                                                                                                                                                                                                                                                                                                                                                                                                                                                                                                                                                                                                                                                                                                                                                                                                                                                                                                                                                                                                                                                                                                                                                                                                                                                                                                                                                                                                                                                                                                                                                                                                                                                                                                                       | and better clearances. Merino wool of 19 micron and                                                                           |                                               |             |           | 20                         | 1420        | +15    | 1426   | +23   | 1415   | -16  |  |
|                                                                                                                                                                                                                                                                                                                                                                                                                                                                                                                                                                                                                                                                                                                                                                                                                                                                                                                                                                                                                                                                                                                                                                                                                                                                                                                                                                                                                                                                                                                                                                                                                                                                                                                                                                                                                                                                                                                                                                                                                                                                                                                                | broader gained 10 to 15 cents while finer types                                                                               |                                               |             |           | 21                         | 1398        | +21    | 1403   | +29   | 1393   | +1   |  |
|                                                                                                                                                                                                                                                                                                                                                                                                                                                                                                                                                                                                                                                                                                                                                                                                                                                                                                                                                                                                                                                                                                                                                                                                                                                                                                                                                                                                                                                                                                                                                                                                                                                                                                                                                                                                                                                                                                                                                                                                                                                                                                                                | increased by 5 cents. A limited offering of Crossbred                                                                         |                                               |             |           | 22                         | 1379n       | +14    | 1388   | +18   | 1383n  | +2   |  |
| wool saw prices ease slightly. Oddments were down by                                                                                                                                                                                                                                                                                                                                                                                                                                                                                                                                                                                                                                                                                                                                                                                                                                                                                                                                                                                                                                                                                                                                                                                                                                                                                                                                                                                                                                                                                                                                                                                                                                                                                                                                                                                                                                                                                                                                                                                                                                                                           |                                                                                                                               |                                               |             |           | 23                         | -           | -      | 1375n  | +20   | -      | -    |  |
| up to 10 cents. A small offering of Merino wool on                                                                                                                                                                                                                                                                                                                                                                                                                                                                                                                                                                                                                                                                                                                                                                                                                                                                                                                                                                                                                                                                                                                                                                                                                                                                                                                                                                                                                                                                                                                                                                                                                                                                                                                                                                                                                                                                                                                                                                                                                                                                             |                                                                                                                               |                                               |             | 24        | -                          | -           | -      | -      | -     | -      |      |  |
|                                                                                                                                                                                                                                                                                                                                                                                                                                                                                                                                                                                                                                                                                                                                                                                                                                                                                                                                                                                                                                                                                                                                                                                                                                                                                                                                                                                                                                                                                                                                                                                                                                                                                                                                                                                                                                                                                                                                                                                                                                                                                                                                | Thursday saw firm to slightly higher prices. Lower spec                                                                       |                                               |             |           | 25                         | -           | -      | 1198n  | -     | -      | -    |  |
| wool attracted the most interest. Crossbred wool prices                                                                                                                                                                                                                                                                                                                                                                                                                                                                                                                                                                                                                                                                                                                                                                                                                                                                                                                                                                                                                                                                                                                                                                                                                                                                                                                                                                                                                                                                                                                                                                                                                                                                                                                                                                                                                                                                                                                                                                                                                                                                        |                                                                                                                               |                                               |             | 26        | -                          | -           | 1100n  | +30    | -     | -      |      |  |
| slipped a little further while Locks gained ground and Crutchings were unchanged.                                                                                                                                                                                                                                                                                                                                                                                                                                                                                                                                                                                                                                                                                                                                                                                                                                                                                                                                                                                                                                                                                                                                                                                                                                                                                                                                                                                                                                                                                                                                                                                                                                                                                                                                                                                                                                                                                                                                                                                                                                              |                                                                                                                               |                                               |             | 28        | 786                        | -7          | 779    | -2     | -     | -      |      |  |
| CrutCilii                                                                                                                                                                                                                                                                                                                                                                                                                                                                                                                                                                                                                                                                                                                                                                                                                                                                                                                                                                                                                                                                                                                                                                                                                                                                                                                                                                                                                                                                                                                                                                                                                                                                                                                                                                                                                                                                                                                                                                                                                                                                                                                      | gs were uncha                                                                                                                 | ingeu.                                        |             |           | 30                         | 703n        | -2     | 699    | 0     | -      | -    |  |
| • The two                                                                                                                                                                                                                                                                                                                                                                                                                                                                                                                                                                                                                                                                                                                                                                                                                                                                                                                                                                                                                                                                                                                                                                                                                                                                                                                                                                                                                                                                                                                                                                                                                                                                                                                                                                                                                                                                                                                                                                                                                                                                                                                      | day sale ir                                                                                                                   | n Melhourne                                   | hegan st    | rongly on | 32                         | 569n        | -11    | 571n   | +1    | -      | -    |  |
| <ul> <li>The two day sale in Melbourne began strongly on<br/>Wednesday with prices for Merino wool posting a 10 to</li> </ul>                                                                                                                                                                                                                                                                                                                                                                                                                                                                                                                                                                                                                                                                                                                                                                                                                                                                                                                                                                                                                                                                                                                                                                                                                                                                                                                                                                                                                                                                                                                                                                                                                                                                                                                                                                                                                                                                                                                                                                                                  |                                                                                                                               |                                               |             |           | MC                         | 1084        | -3     | 1082   | -11   | 1093n  | -15  |  |
|                                                                                                                                                                                                                                                                                                                                                                                                                                                                                                                                                                                                                                                                                                                                                                                                                                                                                                                                                                                                                                                                                                                                                                                                                                                                                                                                                                                                                                                                                                                                                                                                                                                                                                                                                                                                                                                                                                                                                                                                                                                                                                                                | gain, with the                                                                                                                | AWEX EMI 2013/14 & 2014/15 Season v's Current |             |           |                            |             |        |        |       |        |      |  |
| _                                                                                                                                                                                                                                                                                                                                                                                                                                                                                                                                                                                                                                                                                                                                                                                                                                                                                                                                                                                                                                                                                                                                                                                                                                                                                                                                                                                                                                                                                                                                                                                                                                                                                                                                                                                                                                                                                                                                                                                                                                                                                                                              | vool. Finer Cro                                                                                                               | Currently: 1279 c/kg clean                    |             |           |                            |             |        |        |       |        |      |  |
| higher w                                                                                                                                                                                                                                                                                                                                                                                                                                                                                                                                                                                                                                                                                                                                                                                                                                                                                                                                                                                                                                                                                                                                                                                                                                                                                                                                                                                                                                                                                                                                                                                                                                                                                                                                                                                                                                                                                                                                                                                                                                                                                                                       | hile others                                                                                                                   | 1400                                          |             |           |                            |             |        |        |       |        |      |  |
| Crutchings were mixed. On Thursday, solid demand for                                                                                                                                                                                                                                                                                                                                                                                                                                                                                                                                                                                                                                                                                                                                                                                                                                                                                                                                                                                                                                                                                                                                                                                                                                                                                                                                                                                                                                                                                                                                                                                                                                                                                                                                                                                                                                                                                                                                                                                                                                                                           |                                                                                                                               |                                               |             |           | 1300 -                     |             |        |        |       |        |      |  |
|                                                                                                                                                                                                                                                                                                                                                                                                                                                                                                                                                                                                                                                                                                                                                                                                                                                                                                                                                                                                                                                                                                                                                                                                                                                                                                                                                                                                                                                                                                                                                                                                                                                                                                                                                                                                                                                                                                                                                                                                                                                                                                                                | Merino wool                                                                                                                   | 1250                                          |             |           |                            |             |        |        |       |        |      |  |
|                                                                                                                                                                                                                                                                                                                                                                                                                                                                                                                                                                                                                                                                                                                                                                                                                                                                                                                                                                                                                                                                                                                                                                                                                                                                                                                                                                                                                                                                                                                                                                                                                                                                                                                                                                                                                                                                                                                                                                                                                                                                                                                                | iner types were unchanged to slightly lower. Fine 1200                                                                        |                                               |             |           |                            |             |        |        |       |        |      |  |
|                                                                                                                                                                                                                                                                                                                                                                                                                                                                                                                                                                                                                                                                                                                                                                                                                                                                                                                                                                                                                                                                                                                                                                                                                                                                                                                                                                                                                                                                                                                                                                                                                                                                                                                                                                                                                                                                                                                                                                                                                                                                                                                                | crossbred wool lifted a further 10 to 20 cents and oroader microns were firm. Prices for Locks and oroader microns were firm. |                                               |             |           |                            |             |        |        |       |        |      |  |
|                                                                                                                                                                                                                                                                                                                                                                                                                                                                                                                                                                                                                                                                                                                                                                                                                                                                                                                                                                                                                                                                                                                                                                                                                                                                                                                                                                                                                                                                                                                                                                                                                                                                                                                                                                                                                                                                                                                                                                                                                                                                                                                                |                                                                                                                               |                                               | rices for L | 1100 -    |                            |             |        |        |       |        |      |  |
| Crutching                                                                                                                                                                                                                                                                                                                                                                                                                                                                                                                                                                                                                                                                                                                                                                                                                                                                                                                                                                                                                                                                                                                                                                                                                                                                                                                                                                                                                                                                                                                                                                                                                                                                                                                                                                                                                                                                                                                                                                                                                                                                                                                      | gs slid by 5 to                                                                                                               | 10 cents.                                     | 1000 -      | FMI 13/14 |                            |             |        |        |       |        |      |  |
| • Fromanti                                                                                                                                                                                                                                                                                                                                                                                                                                                                                                                                                                                                                                                                                                                                                                                                                                                                                                                                                                                                                                                                                                                                                                                                                                                                                                                                                                                                                                                                                                                                                                                                                                                                                                                                                                                                                                                                                                                                                                                                                                                                                                                     | e hosted a tw                                                                                                                 | 950 -                                         |             |           | MI 15/16                   |             |        |        |       |        |      |  |
|                                                                                                                                                                                                                                                                                                                                                                                                                                                                                                                                                                                                                                                                                                                                                                                                                                                                                                                                                                                                                                                                                                                                                                                                                                                                                                                                                                                                                                                                                                                                                                                                                                                                                                                                                                                                                                                                                                                                                                                                                                                                                                                                |                                                                                                                               | •                                             | 900         | 0 &       | <del>-</del> -             |             |        |        |       |        |      |  |
| on Wednesday saw Merino wool prices drop by up to 25 sh kills see the second se |                                                                                                                               |                                               |             |           |                            |             |        |        |       | Sul.   |      |  |
|                                                                                                                                                                                                                                                                                                                                                                                                                                                                                                                                                                                                                                                                                                                                                                                                                                                                                                                                                                                                                                                                                                                                                                                                                                                                                                                                                                                                                                                                                                                                                                                                                                                                                                                                                                                                                                                                                                                                                                                                                                                                                                                                | •                                                                                                                             | Upcoming Auction Volumes                      |             |           |                            |             |        |        |       |        |      |  |
| the market caught up. Finer types were most affected. Locks and Crutchings declined by as much as 20 cents.                                                                                                                                                                                                                                                                                                                                                                                                                                                                                                                                                                                                                                                                                                                                                                                                                                                                                                                                                                                                                                                                                                                                                                                                                                                                                                                                                                                                                                                                                                                                                                                                                                                                                                                                                                                                                                                                                                                                                                                                                    |                                                                                                                               |                                               |             |           | 20-06-16 27-06-16 04-07-16 |             |        |        |       |        |      |  |
| Prices lifted on Thursday, as buyer interest improved.                                                                                                                                                                                                                                                                                                                                                                                                                                                                                                                                                                                                                                                                                                                                                                                                                                                                                                                                                                                                                                                                                                                                                                                                                                                                                                                                                                                                                                                                                                                                                                                                                                                                                                                                                                                                                                                                                                                                                                                                                                                                         |                                                                                                                               |                                               |             |           | Northern                   | <b>\$52</b> |        | S53    |       | S01    |      |  |
| Merino wool prices gained by 5 to 10 cents and                                                                                                                                                                                                                                                                                                                                                                                                                                                                                                                                                                                                                                                                                                                                                                                                                                                                                                                                                                                                                                                                                                                                                                                                                                                                                                                                                                                                                                                                                                                                                                                                                                                                                                                                                                                                                                                                                                                                                                                                                                                                                 |                                                                                                                               |                                               |             |           | 0                          |             |        |        |       |        |      |  |
| Oddmen                                                                                                                                                                                                                                                                                                                                                                                                                                                                                                                                                                                                                                                                                                                                                                                                                                                                                                                                                                                                                                                                                                                                                                                                                                                                                                                                                                                                                                                                                                                                                                                                                                                                                                                                                                                                                                                                                                                                                                                                                                                                                                                         | ts were fully f                                                                                                               | Sydney                                        | 10,681      |           | 11,190                     |             | 12,690 |        |       |        |      |  |
| T                                                                                                                                                                                                                                                                                                                                                                                                                                                                                                                                                                                                                                                                                                                                                                                                                                                                                                                                                                                                                                                                                                                                                                                                                                                                                                                                                                                                                                                                                                                                                                                                                                                                                                                                                                                                                                                                                                                                                                                                                                                                                                                              | HIS WEEK'                                                                                                                     | Southern                                      | M52         |           | M53                        |             | M01    |        |       |        |      |  |
| Centre                                                                                                                                                                                                                                                                                                                                                                                                                                                                                                                                                                                                                                                                                                                                                                                                                                                                                                                                                                                                                                                                                                                                                                                                                                                                                                                                                                                                                                                                                                                                                                                                                                                                                                                                                                                                                                                                                                                                                                                                                                                                                                                         | Bales                                                                                                                         | Bales                                         | Bales       | Pass in   | Melbourne                  | 13,4        | 79     | 17,000 |       | 19,486 |      |  |
|                                                                                                                                                                                                                                                                                                                                                                                                                                                                                                                                                                                                                                                                                                                                                                                                                                                                                                                                                                                                                                                                                                                                                                                                                                                                                                                                                                                                                                                                                                                                                                                                                                                                                                                                                                                                                                                                                                                                                                                                                                                                                                                                | Originally                                                                                                                    | Offered                                       | Sold        | Rate      |                            | ·           |        | ·      |       | ·      |      |  |
| Northern                                                                                                                                                                                                                                                                                                                                                                                                                                                                                                                                                                                                                                                                                                                                                                                                                                                                                                                                                                                                                                                                                                                                                                                                                                                                                                                                                                                                                                                                                                                                                                                                                                                                                                                                                                                                                                                                                                                                                                                                                                                                                                                       | 10,120                                                                                                                        | 9,021                                         | 8,516       | 5.6%      | Western                    | F5:         | 2      | F5:    | 3     | FO     | 1    |  |
| Southern                                                                                                                                                                                                                                                                                                                                                                                                                                                                                                                                                                                                                                                                                                                                                                                                                                                                                                                                                                                                                                                                                                                                                                                                                                                                                                                                                                                                                                                                                                                                                                                                                                                                                                                                                                                                                                                                                                                                                                                                                                                                                                                       | 18,950                                                                                                                        | 17,130                                        | 16,076      | 6.2%      | Fremantle                  | No S        | ale    | 6,20   | 7     | 8,2    | 17   |  |
| Western                                                                                                                                                                                                                                                                                                                                                                                                                                                                                                                                                                                                                                                                                                                                                                                                                                                                                                                                                                                                                                                                                                                                                                                                                                                                                                                                                                                                                                                                                                                                                                                                                                                                                                                                                                                                                                                                                                                                                                                                                                                                                                                        | 7,200                                                                                                                         | 5,521                                         | 4,975       | 9.9%      |                            |             |        |        |       |        |      |  |