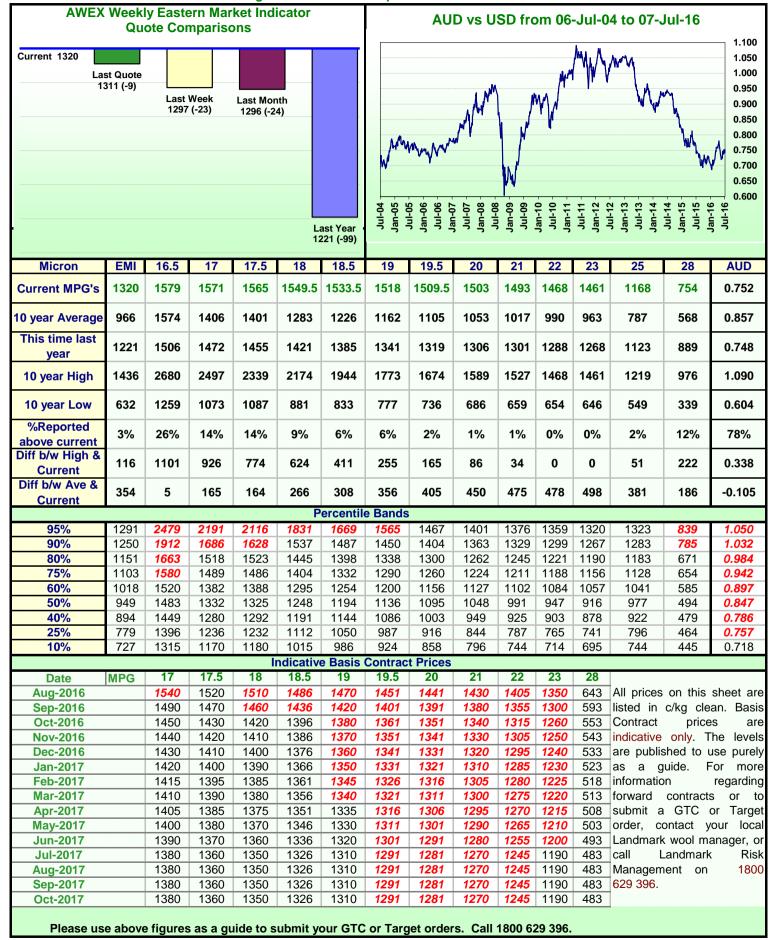

. 5. 1. 5. 1. 5. 1. 5. 1. 5. 1. 5. 1. 5. 1. 5. 1. 5. 1. 5. 1. 5. 1. 5. 1. 5. 1. 5. 1. 5. 1. 5. 1. 5. 1. 5. 1. 5. 1. 5. 1. 5. 1. 5. 1. 5. 1. 5. 1. 5. 1. 5. 1. 5. 1. 5. 1. 5. 1. 5. 1. 5. 1. 5. 1. 5. 1. 5. 1. 5. 1. 5. 1. 5. 1. 5. 1. 5. 1. 5. 1. 5. 1. 5. 1. 5. 1. 5. 1. 5. 1. 5. 1. 5. 1. 5. 1. 5. 1. 5. 1. 5. 1. 5. 1. 5. 1. 5. 1. 5. 1. 5. 1. 5. 1. 5. 1. 5. 1. 5. 1. 5. 1. 5 | Sydney                                                 | 14,5     | 22     | Rece     | :55      | Rec       | ess      |

Southern

Melbourne

Western

Fremantle

**Total** 

M02

19,188

F02

7,125

40,835

M03

**Recess** 

F03

**Recess** 

**Recess** 

M04

**Recess** 

F04

**Recess** 

**Recess** 

## Landmark Wool Report

LANDMARK

EMI 1320 NMI 1341 SMI 1306 WMI 1423

Average Nth-Sth MPG's as reported on 7 Jul 2016