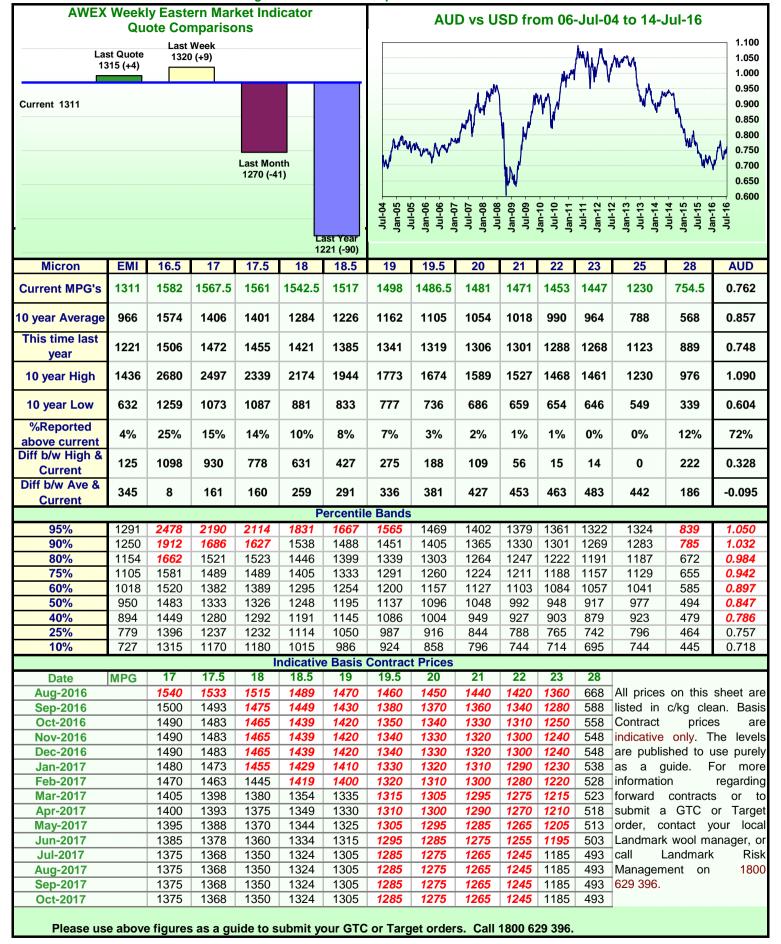

## Wool Weekly

- The final two-day sale in Sydney before the recess saw prices for Merino fleece wool between 19.5 and 21 micron fall by 20-25 cents. Finer and broader Merino fleece wool did better with more moderate falls, notably for fine Merino wool. The price for 16.5 micron wool increased. Finer Crossbred prices also lifted but 30 and 32 micron prices dropped again. Prices for Merino skirtings were steady and prices for Oddments were down a little. While prices fell on both Wednesday and Thursday, the larger price falls were recorded on Wednesday. In general, more moderate falls were recorded on Thursday.
- Melburne hosted a two-day sale this week, starting on Wednesday which saw prices for 19-21 micron wool fall by 10 cents. Prices for finer and broader fleece wool were firmer, either unchanged or down by a few cents. Buyer interest in fine Crossbred wool picked up and prices lifted 20 cents, but broader microns were 5-10 cents cheaper. Locks and Crutchings were a little lower. Merino wool prices 18.5 micron and broader fell a further 10-15 cents on Thursday, while finer types were down by 5 cents. Fine Crossbred wool prices lifted by another 10 cents while broader microns were down by 5 cents. Oddments eased back.
- The two-day sale in Fremantle saw prices fall by less than in the eastern states, largely due to a high pass-in rate. On Wednesday, Merino wool 20 microns and finer fell back by 10 cents while broader Merino wool prices fell by 5 cents. Locks were dearer and Crutchings were firm. On the final day before the recess, prices for Merino fleece wool eased back again. Prices for 20 micron and finer fell by 10-15 cents while broader Merino wool was helped by better demand and prices eased 5 Crutchings were firm.

Centre

Northern

Southern

Western

TOTAL

| AWEX WEEKLY WOOL PRICES |       |      |         |       |       |      |  |  |  |
|-------------------------|-------|------|---------|-------|-------|------|--|--|--|
| Regional                |       | Wkly |         | Wkly  |       | Wkly |  |  |  |
| Indicator               | North | Chg  | South   | Chg   | West  | Chg  |  |  |  |
| c/kg clean              | 1333  | -8   | 1296    | -10   | 1414  | -9   |  |  |  |
|                         | MIC   | CRON | PRICE G | UIDES |       |      |  |  |  |
| 16.5                    | 1590  | +10  | 1574n   | -4    | -     | -    |  |  |  |
| 17                      | 1577  | -2   | 1558    | -5    | -     | -    |  |  |  |
| 17.5                    | 1567  | -4   | 1555    | -4    | -     | -    |  |  |  |
| 18                      | 1543  | -11  | 1542    | -3    | 1518n | -20  |  |  |  |
| 18.5                    | 1520  | -15  | 1514    | -18   | 1508n | -20  |  |  |  |
| 19                      | 1501  | -15  | 1495    | -25   | 1501  | -19  |  |  |  |
| 19.5                    | 1486  | -22  | 1487    | -24   | 1496  | -15  |  |  |  |
| 20                      | 1479  | -24  | 1482    | -21   | 1479  | -17  |  |  |  |
| 21                      | 1469  | -23  | 1472    | -21   | 1474  | -9   |  |  |  |
| 22                      | 1456n | -13  | 1450    | -16   | 1463n | +2   |  |  |  |
| 23                      | 1445n | -11  | 1449n   | -17   | -     | -    |  |  |  |
| 24                      | -     | -    | -       | -     | -     | -    |  |  |  |
| 25                      | -     | -    | 1230n   | -     | -     | -    |  |  |  |
| 26                      | 1103n | +31  | 1125n   | +27   | -     | -    |  |  |  |
| 28                      | 755   | 0    | 754     | +1    | -     | -    |  |  |  |
| 30                      | 636   | -14  | 632     | -12   | -     | -    |  |  |  |
| 32                      | 515   | -16  | 515n    | -     | -     | -    |  |  |  |
| MC                      | 1084  | -4   | 1075    | -5    | 1092n | -1   |  |  |  |

AWEX EMI 2014/15 & 2015/16 Season v's Current

**Upcoming Auction Volumes** 

25-07-16

01-08-16

| orices eased 5 cents lower. Prices for Locks and hings were firm.  THIS WEEK'S SALES STATISTICS |                     |                  |               |                 | Northern  | <b>S</b> 03 | S04    | S05    |  |
|-------------------------------------------------------------------------------------------------|---------------------|------------------|---------------|-----------------|-----------|-------------|--------|--------|--|
|                                                                                                 |                     |                  |               |                 | Sydney    | Recess      | Recess | Recess |  |
|                                                                                                 |                     |                  |               | S               | Southern  | M03         | M04    | M05    |  |
| е                                                                                               | Bales<br>Originally | Bales<br>Offered | Bales<br>Sold | Pass in<br>Rate | Melbourne | Recess      | Recess | Recess |  |
| n                                                                                               | 12,035              | 14,799           | 13,678        | 7.6%            | Western   | F03         | F04    | F05    |  |
| 'n                                                                                              | 18,705              | 18,950           | 17,770        | 6.2%            | Fremantle | Recess      | Recess | Recess |  |
| 1                                                                                               | 4,599               | 7,186            | 6,108         | 15.0%           |           |             |        |        |  |
|                                                                                                 | 35,339              | 40,935           | 37,556        | 8.3%            | Total     | Recess      | Recess | Recess |  |

## **Landmark Wool Report**

LANDMARK

EMI 1311 NMI 1333 SMI 1296 WMI 1414

Average Nth-Sth MPG's as reported on 14 Jul 2016