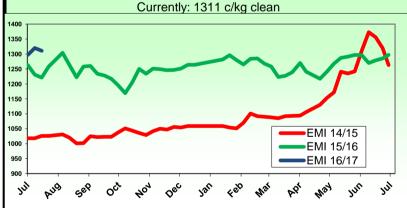

AWEX EMI 2014/15 & 2015/16 Season v's Current

**Upcoming Auction Volumes** 

25-07-16

01-08-16

| orices eased 5 cents lower. Prices for Locks and hings were firm.  THIS WEEK'S SALES STATISTICS |                     |                  |               |                 | Northern  | <b>S</b> 03 | S04    | S05    |  |
|-------------------------------------------------------------------------------------------------|---------------------|------------------|---------------|-----------------|-----------|-------------|--------|--------|--|
|                                                                                                 |                     |                  |               |                 | Sydney    | Recess      | Recess | Recess |  |
|                                                                                                 |                     |                  |               | S               | Southern  | M03         | M04    | M05    |  |
| е                                                                                               | Bales<br>Originally | Bales<br>Offered | Bales<br>Sold | Pass in<br>Rate | Melbourne | Recess      | Recess | Recess |  |
| n                                                                                               | 12,035              | 14,799           | 13,678        | 7.6%            | Western   | F03         | F04    | F05    |  |
| 'n                                                                                              | 18,705              | 18,950           | 17,770        | 6.2%            | Fremantle | Recess      | Recess | Recess |  |
| 1                                                                                               | 4,599               | 7,186            | 6,108         | 15.0%           |           |             |        |        |  |
|                                                                                                 | 35,339              | 40,935           | 37,556        | 8.3%            | Total     | Recess      | Recess | Recess |  |