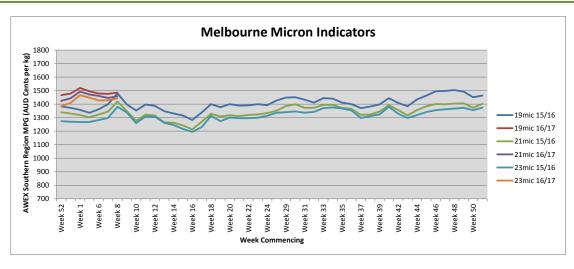

#### Market comments;

Sales this week finish today due to Wool Week being held in Melbourne. The fleece performed well with the finer types holding firm while demand for medium wools pushed them 10ac higher. Room 2 types held steady again allowing the indicator to bump up 5ac

### Market comments

Prices continued to push higher in the fleece today with ChinaTex pushing hard in room 1 buying nearly 38% of available fleece. Similar to the south, it was the Medium fleece that performed today, as did the XB fleece which saw some strong gains in room 2. Pieces followed the fleece ending up 10ac dearer.