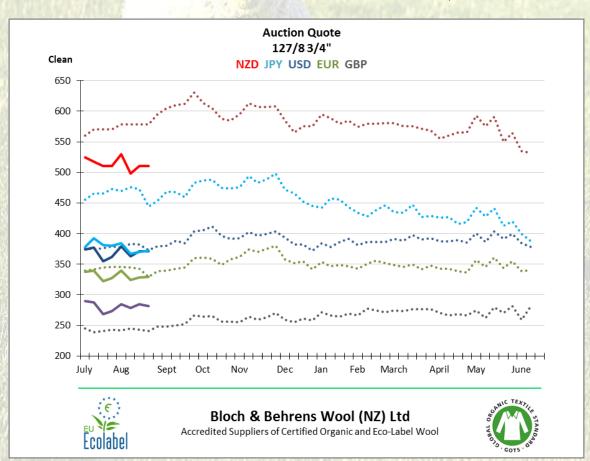

### Compared to 18/8:

15 to 20 NZC ↓ 20 to 35 NZC ↑ 15 to 20 NZC ↓

Firm

5 to 10 NZC ↓ 5 to 10 NZC ↓ Unchanged 10 to 15 NZC ↓

5 NZC ↓ 5 NZC ↓

#### Compared to 18/8:

0.2% ↑ 1.0% ↑ 0.8% ↓ 0.2% ↑ 0.5% ↑

North Island: Est. 6,700 Bales