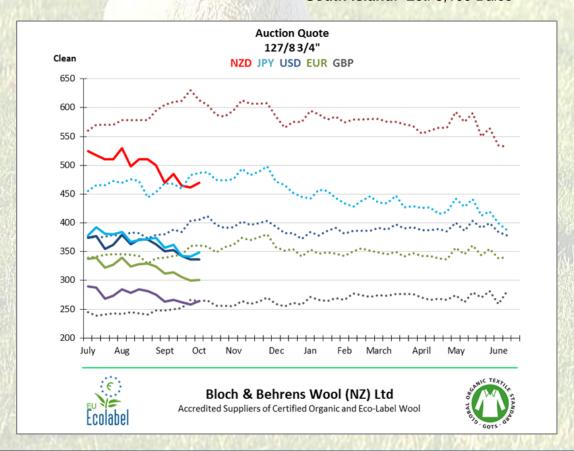

#### Compared to 29/9:

20 to 30 NZC ↓ (compared to last S.I.) Unchanged (compared to last S.I.)

Unchanged
5 to 10 NZC ↑
5 to 10 NZC ↑
5 NZC ↓
5 to 10 NZC ↓
Unchanged

Compared to 29/9:

1.8% ↓

0.7% \

0.4% ↑

1.5% ↓

0.3% ↑

#### Today the NZD is worth:

Against the USD: .7165
Against the AUD: .9410
Against the GBP: .5620
Against the EUR: .6400
Against the JPY: 74.10