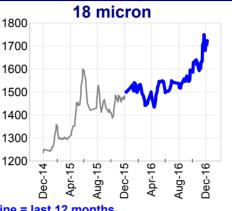

## **Superfine Wool Report**

www.awex.com.au

Thursday, 15 December, 2016 (8:25 pm AEST)

**AWEX Superfine Indicators** 

2 year charts (North/South average). Blue line = last 12 months

|           | Regional Indicators (¢/kg clean) |       |  |        |       |   |        |       |  |  |
|-----------|----------------------------------|-------|--|--------|-------|---|--------|-------|--|--|
| Region    | North                            |       |  | South  |       |   | West   |       |  |  |
| Indicator | 1,412                            | (+9)  |  | 1,318  | (+4)  | L | 1,421  | (+10) |  |  |
| 16.5 MPG  | 1,807                            | (+20) |  | 1,773n | (+8)  | L |        |       |  |  |
| 17 MPG    | 1,788                            | (+21) |  | 1,753n | (+8)  | L |        |       |  |  |
| 17.5 MPG  | 1,764                            | (+19) |  | 1,740  | (+6)  | L |        |       |  |  |
| 18 MPG    | 1,732                            | (+15) |  | 1,714  | (+14) | L | 1,712n | (+10) |  |  |
| 18.5 MPG  | 1,692                            | (+15) |  | 1,667  | (-7)  | L | 1,680n | (+9)  |  |  |
| 19 MPG    | 1,624                            | (+16) |  | 1,620  | (+15) |   | 1,620  | (+14) |  |  |

More than 55,000 bales were offered this week, the largest national total since January and the final sale of the 2016 calendary year. Unlike in recent weeks where the market has been subject to large price increases or corrections, Week 24 saw a gradual increase in prices across all centres on all selling days, although most price increases were experienced during Wednesday's selling. After steady price rises throughout the sale, all merino sectors generally finished the week 10 to 20 cents above levels recorded in the previous sale.

The EMI finished the 2016 calendar year 90 cents higher (+7.1% YOY) at 1355 cents, the highest calendar-year closing figur on record. Turnover for 2016 was just over 2.5 billion dollars (AUD), the largest amount since 2002 (2.9 billion during that year when volume was 62% higher). Average dollars per bale in 2016 (excl. NZ) was \$1478, the highest on the AWEX database (since '97).