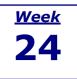

## **Superfine Wool Report**

www.awex.com.au

Thursday, 15 December, 2016 (8:25 pm AEST)

**AWEX Superfine Indicators** 

2 year charts (North/South average). Blue line = last 12 months

|           | Regional Indicators (¢/kg clean) |       |  |        |       |   |        |       |  |  |
|-----------|----------------------------------|-------|--|--------|-------|---|--------|-------|--|--|
| Region    | North                            |       |  | South  |       |   | West   |       |  |  |
| Indicator | 1,412                            | (+9)  |  | 1,318  | (+4)  | L | 1,421  | (+10) |  |  |
| 16.5 MPG  | 1,807                            | (+20) |  | 1,773n | (+8)  | L |        |       |  |  |
| 17 MPG    | 1,788                            | (+21) |  | 1,753n | (+8)  | L |        |       |  |  |
| 17.5 MPG  | 1,764                            | (+19) |  | 1,740  | (+6)  | L |        |       |  |  |
| 18 MPG    | 1,732                            | (+15) |  | 1,714  | (+14) | L | 1,712n | (+10) |  |  |
| 18.5 MPG  | 1,692                            | (+15) |  | 1,667  | (-7)  | L | 1,680n | (+9)  |  |  |
| 19 MPG    | 1,624                            | (+16) |  | 1,620  | (+15) |   | 1,620  | (+14) |  |  |

More than 55,000 bales were offered this week, the largest national total since January and the final sale of the 2016 calendary year. Unlike in recent weeks where the market has been subject to large price increases or corrections, Week 24 saw a gradual increase in prices across all centres on all selling days, although most price increases were experienced during Wednesday's selling. After steady price rises throughout the sale, all merino sectors generally finished the week 10 to 20 cents above levels recorded in the previous sale.

The EMI finished the 2016 calendar year 90 cents higher (+7.1% YOY) at 1355 cents, the highest calendar-year closing figur on record. Turnover for 2016 was just over 2.5 billion dollars (AUD), the largest amount since 2002 (2.9 billion during that year when volume was 62% higher). Average dollars per bale in 2016 (excl. NZ) was \$1478, the highest on the AWEX database (since '97).