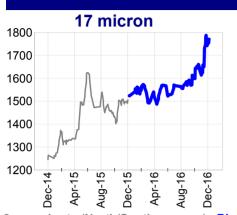

## **Superfine Wool Report**

www.awex.com.au

Thursday, 15 December, 2016 (8:25 pm AEST)

**AWEX Superfine Indicators** 

2 year charts (North/South average). Blue line = last 12 months

|           | Regional Indicators (¢/kg clean) |       |  |        |       |   |        |       |  |  |
|-----------|----------------------------------|-------|--|--------|-------|---|--------|-------|--|--|
| Region    | North                            |       |  | South  |       |   | West   |       |  |  |
| Indicator | 1,412                            | (+9)  |  | 1,318  | (+4)  | L | 1,421  | (+10) |  |  |
| 16.5 MPG  | 1,807                            | (+20) |  | 1,773n | (+8)  | L |        |       |  |  |
| 17 MPG    | 1,788                            | (+21) |  | 1,753n | (+8)  | L |        |       |  |  |
| 17.5 MPG  | 1,764                            | (+19) |  | 1,740  | (+6)  | L |        |       |  |  |
| 18 MPG    | 1,732                            | (+15) |  | 1,714  | (+14) | L | 1,712n | (+10) |  |  |
| 18.5 MPG  | 1,692                            | (+15) |  | 1,667  | (-7)  | L | 1,680n | (+9)  |  |  |
| 19 MPG    | 1,624                            | (+16) |  | 1,620  | (+15) |   | 1,620  | (+14) |  |  |

More than 55,000 bales were offered this week, the largest national total since January and the final sale of the 2016 calendary year. Unlike in recent weeks where the market has been subject to large price increases or corrections, Week 24 saw a gradual increase in prices across all centres on all selling days, although most price increases were experienced during Wednesday's selling. After steady price rises throughout the sale, all merino sectors generally finished the week 10 to 20 cents above levels recorded in the previous sale.

The EMI finished the 2016 calendar year 90 cents higher (+7.1% YOY) at 1355 cents, the highest calendar-year closing figur on record. Turnover for 2016 was just over 2.5 billion dollars (AUD), the largest amount since 2002 (2.9 billion during that year when volume was 62% higher). Average dollars per bale in 2016 (excl. NZ) was \$1478, the highest on the AWEX database (since '97).