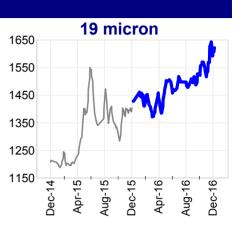

## **Superfine Wool Report**

www.awex.com.au

Thursday, 15 December, 2016 (8:25 pm AEST)

**AWEX Superfine Indicators** 

2 year charts (North/South average). Blue line = last 12 months

|           | Regional Indicators (¢/kg clean) |       |  |        |       |   |        |       |  |  |
|-----------|----------------------------------|-------|--|--------|-------|---|--------|-------|--|--|
| Region    | North                            |       |  | South  |       |   | West   |       |  |  |
| Indicator | 1,412                            | (+9)  |  | 1,318  | (+4)  | L | 1,421  | (+10) |  |  |
| 16.5 MPG  | 1,807                            | (+20) |  | 1,773n | (+8)  | L |        |       |  |  |
| 17 MPG    | 1,788                            | (+21) |  | 1,753n | (+8)  | L |        |       |  |  |
| 17.5 MPG  | 1,764                            | (+19) |  | 1,740  | (+6)  | L |        |       |  |  |
| 18 MPG    | 1,732                            | (+15) |  | 1,714  | (+14) | L | 1,712n | (+10) |  |  |
| 18.5 MPG  | 1,692                            | (+15) |  | 1,667  | (-7)  | L | 1,680n | (+9)  |  |  |
| 19 MPG    | 1,624                            | (+16) |  | 1,620  | (+15) |   | 1,620  | (+14) |  |  |