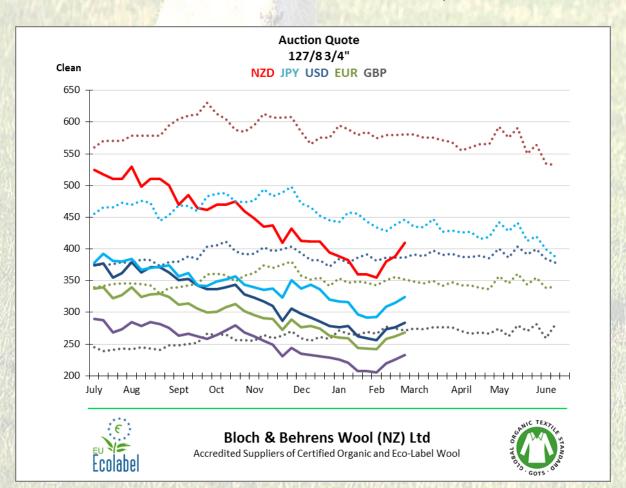

### Today the NZD is worth:

Against the USD: .6910 Against the AUD: .9185 Against the GBP: .5680 Against the EUR: .6555 Against the JPY: 79.10

**Next Auction 16/3:** 