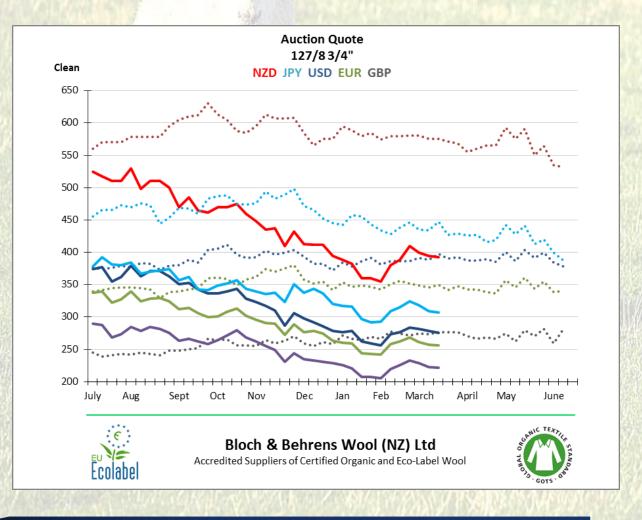

#### Next Auction 6/4:

 $\begin{array}{c} \hline \textbf{Compared to 23/3:}\\ 10 \text{ to } 15 \text{ NZC } \downarrow\\ 5 \text{ to } 10 \text{ NZC } \downarrow\\ \hline \textbf{Unchanged.}\\ 5 \text{ to } 10 \text{ NZC } \downarrow\\ 5 \text{ to } 10 \text{ NZC } \downarrow\\ 5 \text{ NZC } \downarrow\\ \hline \textbf{Unchanged.}\\ 5 \text{ to } 10 \text{ NZC } \downarrow\\ \hline \textbf{Unchanged}\\ \end{array}$ 

Compared to 23/3: 0.3%↓ 0.3%↓ Unchanged. Unchanged. Unchanged.

South Island: 11,900 Bales

Servicing the wool industry, adding value from farm to market.

Market Report