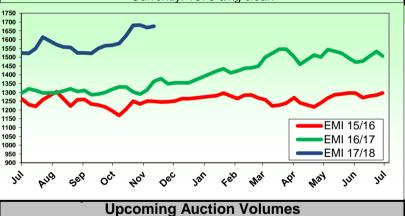

Wool Market Movements

## Friday, 1 D

- The Australian wool market rallied this week after last week's easing and a weak start on Tuesday. Buyers competed strongly for the fine and medium Merino lots on offer, although there was some weakness evident in demand for lower spec superfine wool. Only well prepared Crossbred lots found favour and prices mostly fell again. The EMI slid by 7 cents on Tuesday, but then rebounded on Wednesday and Thursday to finish the week at 1676 c/kg. up by 7 cents. The AUD was down a little against the USD and the EMI rose by a bare 1 UScent to 1271 USc/kg. 49,058 bales were offered and the pass-in rate fell to 4.4%.
- Melbourne hosted another three day sale this week. After opening slowly on Tuesday, the market gathered pace on Wednesday and Thursday for fine and medium Merino lots. Buyers concentrated on well measured wool, but were less interested in other offerings until Thursday when demand picked up. After starting down in Tuesday, demand for well prepared Crossbred wools improved and prices ended the week a little weaker to firm. After an unsteady start on Tuesday, the Oddment market recorded good price gains on Wednesday and remained firm on Thursday.
- Sydney's two-day sale, the last designated Superfine Sale before the Christmas Recess, ended with the Northern Market Indicator unchanged on last week's level. Prices for Merino wool were steady or slightly easier on Wednesday, with the exception of 16 micron wool which were 30 cents dearer. There was a lift in demand for 19 micron & broader wool on Thursday which pushed prices for these types 10-15 cents higher. Buyers were again less interested in the Crossbred offering and prices slipped on both days. Locks rose by 10 cents on Wednesday and remained firm on Thursday, while Crutchings and Stains were steady on both davs.
- In contrast to the down-then-up trend on the East Coast, the two-day sale in Fremantle recorded good buyer interest and price gains on both days. On Wednesday, Most microns of Merino wool were 5-10 cents dearer on Wednesday, with further gains of 5-15 cents on Thursday. Buyers continued to