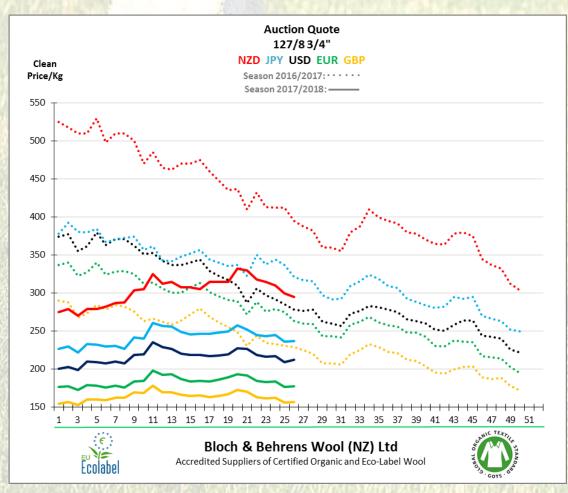

## 11 January 2018

South Island: 7,300 Bales

Main buyers: Mas 28%, Fuhr 18%, NZWSI 16%, Char 10%, Curt 5%

Passed in: 13%.

North Island: 12,800 Bales

Against the JPY: 80.30

Main buyers: NZWSI 26%, Mas 25%, JSB 16%, Asc 10%, Fuhr 8%, BB+IWL 3%

Passed in: 5%.

| Today's Market              | <u>Movement</u>    | Comp  | ared t  | to:   |
|-----------------------------|--------------------|-------|---------|-------|
| Fleece 4/6"                 | 10 to 15 NZC↓      | N&S I | sland : | 20/12 |
| Early Shorn 3/5"            | 5 NZC↓             | "     | 66      | "     |
| Shears 3/4"                 | Unchanged          | "     | "       | "     |
| Shears 2/4"                 | 5 NZC↑             | "     | "       | "     |
| Shears 2/3"                 | 7 NZC↑             | "     | "       | "     |
| Oddments                    | 5 NZC↑             | "     | "       | "     |
| Lambswool 28.0 and finer    | 40 NZC↑            | "     | cc      | "     |
| Lambswool 28.5 to 30 micron | 25 NZC↑            | "     | "       | "     |
|                             |                    |       |         |       |
| Today the NZD is worth:     | Compared to 20/12: |       |         |       |
| Against the USD: .7190      | 2.5% ↑             |       |         |       |
| Against the AUD: .9140      | 0.3% ↑             |       |         |       |
| Against the GBP: .5325      | 2.1% ↑             |       |         |       |
| Against the EUR: .6015      | 2.0% ↑             |       |         |       |

1.9% ↑

Next Auction 18/1: North Island: Est. 14,400 Bales