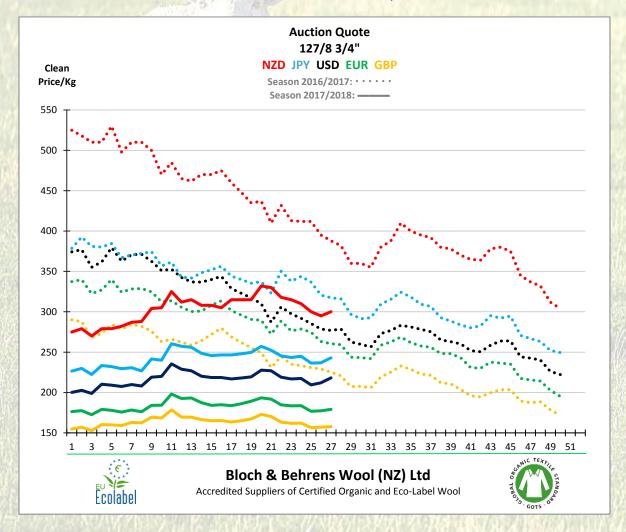

## 18 January 2018

North Island: 9,500 Bales

Main buyers: Mas 22, NZWSI 19%, JSB 13%, Fuhr 11%, Asc 10%, BB+IWL 6%

Passed in: 11%.

| Today's Market              | <u>Movement</u>   | Compared to:    |   |   |
|-----------------------------|-------------------|-----------------|---|---|
| Fleece 4/6"                 | 10NZC↓            | N&S Island 11/1 |   |   |
| Early Shorn 3/5"            | 7 NZC↑            | "               | " | " |
| Shears 3/4"                 | 5 NZC↑            | "               | " | " |
| Shears 2/4"                 | 5 NZC↑            | "               | " | " |
| Shears 2/3"                 | 5 NZC↑            | "               | " | " |
| Oddments                    | 5 – 15 NZC↑       | "               | " | " |
| Lambswool 28.0 and finer    | Upto 20 NZC↑      | cc .            | " | " |
| Lambswool 28.5 to 30 micron | Upto 30 NZC↑      | "               | " | " |
|                             |                   |                 |   |   |
| Today the NZD is worth:     | Compared to 11/1: |                 |   |   |
| Against the USD: .7275      | 1.2% ↑            |                 |   |   |
| Against the AUD: .9130      | 0.1%↓             |                 |   |   |
| Against the GBP: .5260      | 1.2% ↓            |                 |   |   |
| Against the EUR: .5970      | 0.8% ↓            |                 |   |   |
| Against the JPY: 81.00      | 0.9% ↑            |                 |   |   |
|                             |                   |                 |   |   |