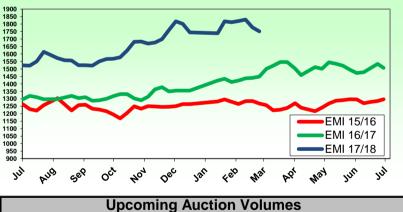

| +1    | 1939  | -40  |
| 20         | 1912  | -46  | 1920    | -12   | 1901  | -35  |
| 21         | 1854  | -33  | 1863    | -20   | 1859  | -25  |
| 22         | 1823n | -40  | 1808    | -30   | 1844n | -14  |
| 23         | -     | -    | 1756n   | -77   | -     | -    |
| 24         | -     | -    | -       | -     | -     | -    |
| 25         | 1305n | -8   | 1303n   | -17   | -     | -    |
| 26         | 1153  | -17  | 1179    | -19   | -     | -    |
| 28         | 804   | -4   | 815     | -5    | -     | -    |
| 30         | 571   | -9   | 563     | -7    | -     | -    |
| 32         | 396n  | -7   | 400n    | -8    | -     | -    |
| MC         | 1298n | -21  | 1299n   | 0     | 1239n | -30  |

#### AWEX EMI 2015/16 & 2016/17 Season vs Current

Currently: 1751 c/kg clean



26/03/2018

19/03/2018

2/04/2018

| Week 50-80 Ce                                        | ents down. w                                                                                                      | nile wools of                                                                                                                                                                           | 20 micron                                                                                                                                                                                                                                               |