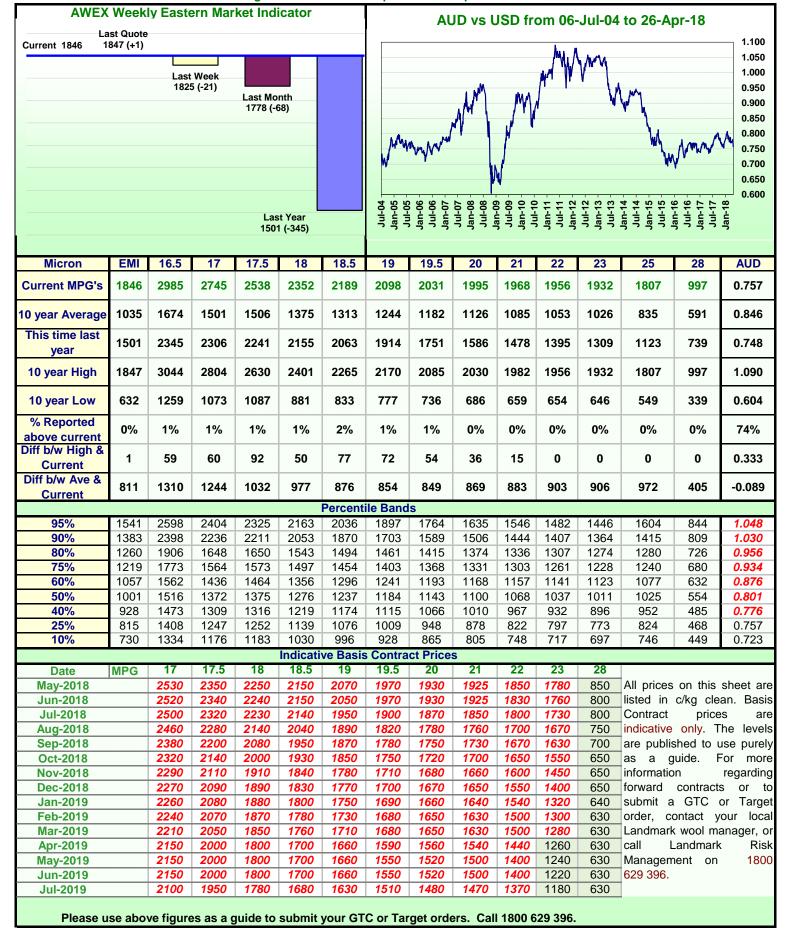

## Wool Weekly

TOTAL

41,216

42,621

41,077

3.6%

| TTCCKIY                                                                                                                                                  |                                                                                                              |                                             |               |                      |                                                                                                                                                                                                                                                                                                                                                                                                                                                                                                                                                                                                                                                                                                                                                                                                                                                                                                                                                                                                                                                                                                                                                                                                                                                                                                                                                                                                                                                                                                                                                                                                                                                                                                                                                                                                                                                                                                                                                                                                                                                                                                                                |                   |       |                  |         |                   |        |  |
|----------------------------------------------------------------------------------------------------------------------------------------------------------|--------------------------------------------------------------------------------------------------------------|---------------------------------------------|---------------|----------------------|--------------------------------------------------------------------------------------------------------------------------------------------------------------------------------------------------------------------------------------------------------------------------------------------------------------------------------------------------------------------------------------------------------------------------------------------------------------------------------------------------------------------------------------------------------------------------------------------------------------------------------------------------------------------------------------------------------------------------------------------------------------------------------------------------------------------------------------------------------------------------------------------------------------------------------------------------------------------------------------------------------------------------------------------------------------------------------------------------------------------------------------------------------------------------------------------------------------------------------------------------------------------------------------------------------------------------------------------------------------------------------------------------------------------------------------------------------------------------------------------------------------------------------------------------------------------------------------------------------------------------------------------------------------------------------------------------------------------------------------------------------------------------------------------------------------------------------------------------------------------------------------------------------------------------------------------------------------------------------------------------------------------------------------------------------------------------------------------------------------------------------|-------------------|-------|------------------|---------|-------------------|--------|--|
| Friday, 27 April 2018                                                                                                                                    |                                                                                                              |                                             |               |                      |                                                                                                                                                                                                                                                                                                                                                                                                                                                                                                                                                                                                                                                                                                                                                                                                                                                                                                                                                                                                                                                                                                                                                                                                                                                                                                                                                                                                                                                                                                                                                                                                                                                                                                                                                                                                                                                                                                                                                                                                                                                                                                                                |                   |       |                  |         |                   |        |  |
| Wool Market Movements                                                                                                                                    |                                                                                                              |                                             |               |                      | AWEX WEEKLY WOOL PRICES                                                                                                                                                                                                                                                                                                                                                                                                                                                                                                                                                                                                                                                                                                                                                                                                                                                                                                                                                                                                                                                                                                                                                                                                                                                                                                                                                                                                                                                                                                                                                                                                                                                                                                                                                                                                                                                                                                                                                                                                                                                                                                        |                   |       |                  |         |                   | 1441.1 |  |
| The sheet                                                                                                                                                | l. l                                                                                                         |                                             |               |                      | Regional                                                                                                                                                                                                                                                                                                                                                                                                                                                                                                                                                                                                                                                                                                                                                                                                                                                                                                                                                                                                                                                                                                                                                                                                                                                                                                                                                                                                                                                                                                                                                                                                                                                                                                                                                                                                                                                                                                                                                                                                                                                                                                                       |                   | Wkly  |                  | Wkly    |                   | Wkly   |  |
|                                                                                                                                                          | ly lower Austr<br>Tuesday, befo                                                                              |                                             |               |                      | Indicator                                                                                                                                                                                                                                                                                                                                                                                                                                                                                                                                                                                                                                                                                                                                                                                                                                                                                                                                                                                                                                                                                                                                                                                                                                                                                                                                                                                                                                                                                                                                                                                                                                                                                                                                                                                                                                                                                                                                                                                                                                                                                                                      | North             | Chg   | South            | Chg     | West              | Chg    |  |
|                                                                                                                                                          | • • • • • • • • • • • • • • • • • • • •                                                                      |                                             |               |                      | c/kg clean                                                                                                                                                                                                                                                                                                                                                                                                                                                                                                                                                                                                                                                                                                                                                                                                                                                                                                                                                                                                                                                                                                                                                                                                                                                                                                                                                                                                                                                                                                                                                                                                                                                                                                                                                                                                                                                                                                                                                                                                                                                                                                                     | 1908              | +27   | 1807             | +18     | 1949              | +15    |  |
|                                                                                                                                                          | the second sale day on Thursday (with ANZAC Day on Wednesday). Crossbred wool again recorded a large lift in |                                             |               |                      |                                                                                                                                                                                                                                                                                                                                                                                                                                                                                                                                                                                                                                                                                                                                                                                                                                                                                                                                                                                                                                                                                                                                                                                                                                                                                                                                                                                                                                                                                                                                                                                                                                                                                                                                                                                                                                                                                                                                                                                                                                                                                                                                |                   |       |                  |         |                   |        |  |
|                                                                                                                                                          | prices, as buyers' interest turned firmly towards these wools                                                |                                             |               |                      | 16.5                                                                                                                                                                                                                                                                                                                                                                                                                                                                                                                                                                                                                                                                                                                                                                                                                                                                                                                                                                                                                                                                                                                                                                                                                                                                                                                                                                                                                                                                                                                                                                                                                                                                                                                                                                                                                                                                                                                                                                                                                                                                                                                           | 2978n             | -     | 2991n            | -32     | -                 | -      |  |
|                                                                                                                                                          | e struggled in                                                                                               |                                             | -             |                      | 17                                                                                                                                                                                                                                                                                                                                                                                                                                                                                                                                                                                                                                                                                                                                                                                                                                                                                                                                                                                                                                                                                                                                                                                                                                                                                                                                                                                                                                                                                                                                                                                                                                                                                                                                                                                                                                                                                                                                                                                                                                                                                                                             | 2763              | -5    | 2726n            | -27     | _                 | _      |  |
|                                                                                                                                                          | 846 c/kg, an in                                                                                              |                                             |               |                      |                                                                                                                                                                                                                                                                                                                                                                                                                                                                                                                                                                                                                                                                                                                                                                                                                                                                                                                                                                                                                                                                                                                                                                                                                                                                                                                                                                                                                                                                                                                                                                                                                                                                                                                                                                                                                                                                                                                                                                                                                                                                                                                                |                   | į     | 2511n            | i       |                   |        |  |
|                                                                                                                                                          | UD fell by more than 2UScents. As a result, the EMI fell by 27                                               |                                             |               | 17.5                 | 2565                                                                                                                                                                                                                                                                                                                                                                                                                                                                                                                                                                                                                                                                                                                                                                                                                                                                                                                                                                                                                                                                                                                                                                                                                                                                                                                                                                                                                                                                                                                                                                                                                                                                                                                                                                                                                                                                                                                                                                                                                                                                                                                           | +21               |       | +16              | -       | -                 |        |  |
|                                                                                                                                                          |                                                                                                              | 398 USc/kg. There were 42,621 bales offered |               |                      | 18<br>40.5                                                                                                                                                                                                                                                                                                                                                                                                                                                                                                                                                                                                                                                                                                                                                                                                                                                                                                                                                                                                                                                                                                                                                                                                                                                                                                                                                                                                                                                                                                                                                                                                                                                                                                                                                                                                                                                                                                                                                                                                                                                                                                                     | 2361              | +6    | 2342             | -2<br>4 | 2255n             | -21    |  |
| nationally,                                                                                                                                              | , with 3.6% pas                                                                                              | ssed-in.                                    |               |                      | 18.5                                                                                                                                                                                                                                                                                                                                                                                                                                                                                                                                                                                                                                                                                                                                                                                                                                                                                                                                                                                                                                                                                                                                                                                                                                                                                                                                                                                                                                                                                                                                                                                                                                                                                                                                                                                                                                                                                                                                                                                                                                                                                                                           | 2204              | +25   | 2173             | -4      | 2153n             | -20    |  |
| s Sudnou ha                                                                                                                                              | stad a two da                                                                                                | v sala an Tuar                              | day and Thu   | radov with           | 19                                                                                                                                                                                                                                                                                                                                                                                                                                                                                                                                                                                                                                                                                                                                                                                                                                                                                                                                                                                                                                                                                                                                                                                                                                                                                                                                                                                                                                                                                                                                                                                                                                                                                                                                                                                                                                                                                                                                                                                                                                                                                                                             | 2105              | +17   | 2091             | +1      | 2083              | -8     |  |
|                                                                                                                                                          | sted a two da<br>les on offer.                                                                               |                                             |               | -                    | 19.5                                                                                                                                                                                                                                                                                                                                                                                                                                                                                                                                                                                                                                                                                                                                                                                                                                                                                                                                                                                                                                                                                                                                                                                                                                                                                                                                                                                                                                                                                                                                                                                                                                                                                                                                                                                                                                                                                                                                                                                                                                                                                                                           | 2044              | +10   | 2018             | -6      | 2026              | -9     |  |
|                                                                                                                                                          | ino and Cross                                                                                                |                                             | _             |                      | 20                                                                                                                                                                                                                                                                                                                                                                                                                                                                                                                                                                                                                                                                                                                                                                                                                                                                                                                                                                                                                                                                                                                                                                                                                                                                                                                                                                                                                                                                                                                                                                                                                                                                                                                                                                                                                                                                                                                                                                                                                                                                                                                             | 2005              | +24   | 1984             | +1      | 1986              | -1     |  |
|                                                                                                                                                          | ). Prices rose b                                                                                             |                                             | -             |                      | 21                                                                                                                                                                                                                                                                                                                                                                                                                                                                                                                                                                                                                                                                                                                                                                                                                                                                                                                                                                                                                                                                                                                                                                                                                                                                                                                                                                                                                                                                                                                                                                                                                                                                                                                                                                                                                                                                                                                                                                                                                                                                                                                             | 1969              | +17   | 1966             | +15     | 1964              | +20    |  |
|                                                                                                                                                          | n range. Crossk                                                                                              | •                                           |               |                      | 22                                                                                                                                                                                                                                                                                                                                                                                                                                                                                                                                                                                                                                                                                                                                                                                                                                                                                                                                                                                                                                                                                                                                                                                                                                                                                                                                                                                                                                                                                                                                                                                                                                                                                                                                                                                                                                                                                                                                                                                                                                                                                                                             | -                 | -     | 1956             | +27     | -                 | -      |  |
|                                                                                                                                                          | gains of 35-50 cents. The strong demand for Crossbred wool                                                   |                                             |               |                      | 23                                                                                                                                                                                                                                                                                                                                                                                                                                                                                                                                                                                                                                                                                                                                                                                                                                                                                                                                                                                                                                                                                                                                                                                                                                                                                                                                                                                                                                                                                                                                                                                                                                                                                                                                                                                                                                                                                                                                                                                                                                                                                                                             | -                 | -     | 1932n            | +52     | -                 | -      |  |
| continued                                                                                                                                                | on Thursday,                                                                                                 | particularly f                              | or 25-26 mi   | cron wools           | 24                                                                                                                                                                                                                                                                                                                                                                                                                                                                                                                                                                                                                                                                                                                                                                                                                                                                                                                                                                                                                                                                                                                                                                                                                                                                                                                                                                                                                                                                                                                                                                                                                                                                                                                                                                                                                                                                                                                                                                                                                                                                                                                             | -                 | -     | 1807n            | +39     | -                 | -      |  |
| _                                                                                                                                                        | ned 60 cents ar                                                                                              | •                                           |               |                      | 25                                                                                                                                                                                                                                                                                                                                                                                                                                                                                                                                                                                                                                                                                                                                                                                                                                                                                                                                                                                                                                                                                                                                                                                                                                                                                                                                                                                                                                                                                                                                                                                                                                                                                                                                                                                                                                                                                                                                                                                                                                                                                                                             | 1545n             | +149  | -                | -       | -                 | -      |  |
|                                                                                                                                                          | ctive, discount                                                                                              | _                                           | _             | _                    | 26                                                                                                                                                                                                                                                                                                                                                                                                                                                                                                                                                                                                                                                                                                                                                                                                                                                                                                                                                                                                                                                                                                                                                                                                                                                                                                                                                                                                                                                                                                                                                                                                                                                                                                                                                                                                                                                                                                                                                                                                                                                                                                                             | 1343              | +96   | 1324n            | +63     | -                 | -      |  |
| _                                                                                                                                                        | mid-break, an                                                                                                | •                                           |               |                      | 28                                                                                                                                                                                                                                                                                                                                                                                                                                                                                                                                                                                                                                                                                                                                                                                                                                                                                                                                                                                                                                                                                                                                                                                                                                                                                                                                                                                                                                                                                                                                                                                                                                                                                                                                                                                                                                                                                                                                                                                                                                                                                                                             | 993               | +67   | 1000             | +57     | -                 | -      |  |
| higher ove                                                                                                                                               | er the week, wh                                                                                              | nile Stains and                             | Crutchings w  | vere firm.           | 30                                                                                                                                                                                                                                                                                                                                                                                                                                                                                                                                                                                                                                                                                                                                                                                                                                                                                                                                                                                                                                                                                                                                                                                                                                                                                                                                                                                                                                                                                                                                                                                                                                                                                                                                                                                                                                                                                                                                                                                                                                                                                                                             | 743               | +69   | 741              | +53     | -                 | -      |  |
| • There we                                                                                                                                               | re 22,984 bal                                                                                                | es on offer                                 | at the two-   | tay cala in          | 32                                                                                                                                                                                                                                                                                                                                                                                                                                                                                                                                                                                                                                                                                                                                                                                                                                                                                                                                                                                                                                                                                                                                                                                                                                                                                                                                                                                                                                                                                                                                                                                                                                                                                                                                                                                                                                                                                                                                                                                                                                                                                                                             | 493n              | -     | 473n             | +9      | -                 | -      |  |
|                                                                                                                                                          | •                                                                                                            |                                             |               |                      | MC                                                                                                                                                                                                                                                                                                                                                                                                                                                                                                                                                                                                                                                                                                                                                                                                                                                                                                                                                                                                                                                                                                                                                                                                                                                                                                                                                                                                                                                                                                                                                                                                                                                                                                                                                                                                                                                                                                                                                                                                                                                                                                                             | 1379n             | +11   | 1389n            | +8      | 1408n             | -2     |  |
| Melbourne this week. The lower AUD saw demand lift in general on Tuesday, but Merino wool buyers were most  AWEX EMI 2015/16 & 2016/17 Season vs Current |                                                                                                              |                                             |               |                      |                                                                                                                                                                                                                                                                                                                                                                                                                                                                                                                                                                                                                                                                                                                                                                                                                                                                                                                                                                                                                                                                                                                                                                                                                                                                                                                                                                                                                                                                                                                                                                                                                                                                                                                                                                                                                                                                                                                                                                                                                                                                                                                                |                   |       |                  |         |                   |        |  |
| _                                                                                                                                                        | in FNF wools                                                                                                 | Currently: 1846 c/kg clean                  |               |                      |                                                                                                                                                                                                                                                                                                                                                                                                                                                                                                                                                                                                                                                                                                                                                                                                                                                                                                                                                                                                                                                                                                                                                                                                                                                                                                                                                                                                                                                                                                                                                                                                                                                                                                                                                                                                                                                                                                                                                                                                                                                                                                                                |                   |       |                  |         |                   |        |  |
| Prices for                                                                                                                                               | Prices for Merino wool rose by 20-35 cents. Crossbred wools                                                  |                                             |               |                      |                                                                                                                                                                                                                                                                                                                                                                                                                                                                                                                                                                                                                                                                                                                                                                                                                                                                                                                                                                                                                                                                                                                                                                                                                                                                                                                                                                                                                                                                                                                                                                                                                                                                                                                                                                                                                                                                                                                                                                                                                                                                                                                                | 1900              |       |                  |         |                   |        |  |
| were 20-30 cents dearer. Thursday's sale saw more subdued                                                                                                |                                                                                                              |                                             |               |                      | 1850 -<br>1800 -<br>1750 -                                                                                                                                                                                                                                                                                                                                                                                                                                                                                                                                                                                                                                                                                                                                                                                                                                                                                                                                                                                                                                                                                                                                                                                                                                                                                                                                                                                                                                                                                                                                                                                                                                                                                                                                                                                                                                                                                                                                                                                                                                                                                                     |                   |       |                  |         |                   |        |  |
|                                                                                                                                                          | erest for Mer                                                                                                | 1750 -<br>1700 -<br>1650 -                  |               |                      |                                                                                                                                                                                                                                                                                                                                                                                                                                                                                                                                                                                                                                                                                                                                                                                                                                                                                                                                                                                                                                                                                                                                                                                                                                                                                                                                                                                                                                                                                                                                                                                                                                                                                                                                                                                                                                                                                                                                                                                                                                                                                                                                |                   |       |                  |         |                   |        |  |
|                                                                                                                                                          | ls fell back, gi                                                                                             | 1600                                        |               |                      |                                                                                                                                                                                                                                                                                                                                                                                                                                                                                                                                                                                                                                                                                                                                                                                                                                                                                                                                                                                                                                                                                                                                                                                                                                                                                                                                                                                                                                                                                                                                                                                                                                                                                                                                                                                                                                                                                                                                                                                                                                                                                                                                |                   |       |                  |         |                   |        |  |
|                                                                                                                                                          | Merino wools lained strong                                                                                   | 1500 -<br>1450 -                            |               |                      |                                                                                                                                                                                                                                                                                                                                                                                                                                                                                                                                                                                                                                                                                                                                                                                                                                                                                                                                                                                                                                                                                                                                                                                                                                                                                                                                                                                                                                                                                                                                                                                                                                                                                                                                                                                                                                                                                                                                                                                                                                                                                                                                |                   |       |                  |         |                   |        |  |
|                                                                                                                                                          | market was so                                                                                                | -                                           | -             | 1400<br>1350<br>1300 |                                                                                                                                                                                                                                                                                                                                                                                                                                                                                                                                                                                                                                                                                                                                                                                                                                                                                                                                                                                                                                                                                                                                                                                                                                                                                                                                                                                                                                                                                                                                                                                                                                                                                                                                                                                                                                                                                                                                                                                                                                                                                                                                |                   |       |                  |         |                   |        |  |
| Oddinent                                                                                                                                                 | market was so                                                                                                | iid, with Locks                             | or most mice  | i CSt.               | 1250                                                                                                                                                                                                                                                                                                                                                                                                                                                                                                                                                                                                                                                                                                                                                                                                                                                                                                                                                                                                                                                                                                                                                                                                                                                                                                                                                                                                                                                                                                                                                                                                                                                                                                                                                                                                                                                                                                                                                                                                                                                                                                                           |                   |       |                  |         |                   |        |  |
| Fremantle                                                                                                                                                | hosted a two                                                                                                 | 1150 EMI 15/16                              |               |                      |                                                                                                                                                                                                                                                                                                                                                                                                                                                                                                                                                                                                                                                                                                                                                                                                                                                                                                                                                                                                                                                                                                                                                                                                                                                                                                                                                                                                                                                                                                                                                                                                                                                                                                                                                                                                                                                                                                                                                                                                                                                                                                                                |                   |       |                  |         |                   |        |  |
| was a week of contrasts, with strong buying interest and price                                                                                           |                                                                                                              |                                             |               |                      | 1050 - 1000 - 1000 - 1000 - 1000 - 1000 - 1000 - 1000 - 1000 - 1000 - 1000 - 1000 - 1000 - 1000 - 1000 - 1000 - 1000 - 1000 - 1000 - 1000 - 1000 - 1000 - 1000 - 1000 - 1000 - 1000 - 1000 - 1000 - 1000 - 1000 - 1000 - 1000 - 1000 - 1000 - 1000 - 1000 - 1000 - 1000 - 1000 - 1000 - 1000 - 1000 - 1000 - 1000 - 1000 - 1000 - 1000 - 1000 - 1000 - 1000 - 1000 - 1000 - 1000 - 1000 - 1000 - 1000 - 1000 - 1000 - 1000 - 1000 - 1000 - 1000 - 1000 - 1000 - 1000 - 1000 - 1000 - 1000 - 1000 - 1000 - 1000 - 1000 - 1000 - 1000 - 1000 - 1000 - 1000 - 1000 - 1000 - 1000 - 1000 - 1000 - 1000 - 1000 - 1000 - 1000 - 1000 - 1000 - 1000 - 1000 - 1000 - 1000 - 1000 - 1000 - 1000 - 1000 - 1000 - 1000 - 1000 - 1000 - 1000 - 1000 - 1000 - 1000 - 1000 - 1000 - 1000 - 1000 - 1000 - 1000 - 1000 - 1000 - 1000 - 1000 - 1000 - 1000 - 1000 - 1000 - 1000 - 1000 - 1000 - 1000 - 1000 - 1000 - 1000 - 1000 - 1000 - 1000 - 1000 - 1000 - 1000 - 1000 - 1000 - 1000 - 1000 - 1000 - 1000 - 1000 - 1000 - 1000 - 1000 - 1000 - 1000 - 1000 - 1000 - 1000 - 1000 - 1000 - 1000 - 1000 - 1000 - 1000 - 1000 - 1000 - 1000 - 1000 - 1000 - 1000 - 1000 - 1000 - 1000 - 1000 - 1000 - 1000 - 1000 - 1000 - 1000 - 1000 - 1000 - 1000 - 1000 - 1000 - 1000 - 1000 - 1000 - 1000 - 1000 - 1000 - 1000 - 1000 - 1000 - 1000 - 1000 - 1000 - 1000 - 1000 - 1000 - 1000 - 1000 - 1000 - 1000 - 1000 - 1000 - 1000 - 1000 - 1000 - 1000 - 1000 - 1000 - 1000 - 1000 - 1000 - 1000 - 1000 - 1000 - 1000 - 1000 - 1000 - 1000 - 1000 - 1000 - 1000 - 1000 - 1000 - 1000 - 1000 - 1000 - 1000 - 1000 - 1000 - 1000 - 1000 - 1000 - 1000 - 1000 - 1000 - 1000 - 1000 - 1000 - 1000 - 1000 - 1000 - 1000 - 1000 - 1000 - 1000 - 1000 - 1000 - 1000 - 1000 - 1000 - 1000 - 1000 - 1000 - 1000 - 1000 - 1000 - 1000 - 1000 - 1000 - 1000 - 1000 - 1000 - 1000 - 1000 - 1000 - 1000 - 1000 - 1000 - 1000 - 1000 - 1000 - 1000 - 1000 - 1000 - 1000 - 1000 - 1000 - 1000 - 1000 - 1000 - 1000 - 1000 - 1000 - 1000 - 1000 - 1000 - 1000 - 1000 - 1000 - 1000 - 1000 - 1000 - 1000 - 1000 - 1000 - 1000 - 1000 - 1000 - 1000 - 1000 - 1000 - 10 |                   |       |                  |         |                   |        |  |
|                                                                                                                                                          | on Tuesday and                                                                                               |                                             |               | 900                  |                                                                                                                                                                                                                                                                                                                                                                                                                                                                                                                                                                                                                                                                                                                                                                                                                                                                                                                                                                                                                                                                                                                                                                                                                                                                                                                                                                                                                                                                                                                                                                                                                                                                                                                                                                                                                                                                                                                                                                                                                                                                                                                                |                   |       |                  |         |                   |        |  |
|                                                                                                                                                          |                                                                                                              |                                             |               |                      |                                                                                                                                                                                                                                                                                                                                                                                                                                                                                                                                                                                                                                                                                                                                                                                                                                                                                                                                                                                                                                                                                                                                                                                                                                                                                                                                                                                                                                                                                                                                                                                                                                                                                                                                                                                                                                                                                                                                                                                                                                                                                                                                |                   |       |                  |         | u In              |        |  |
|                                                                                                                                                          | Tuesday, with                                                                                                | Upcoming Auction Volumes                    |               |                      |                                                                                                                                                                                                                                                                                                                                                                                                                                                                                                                                                                                                                                                                                                                                                                                                                                                                                                                                                                                                                                                                                                                                                                                                                                                                                                                                                                                                                                                                                                                                                                                                                                                                                                                                                                                                                                                                                                                                                                                                                                                                                                                                |                   |       |                  |         |                   |        |  |
| most. The finer end was uneven due to the mixed selection.                                                                                               |                                                                                                              |                                             |               |                      | . "                                                                                                                                                                                                                                                                                                                                                                                                                                                                                                                                                                                                                                                                                                                                                                                                                                                                                                                                                                                                                                                                                                                                                                                                                                                                                                                                                                                                                                                                                                                                                                                                                                                                                                                                                                                                                                                                                                                                                                                                                                                                                                                            |                   |       |                  |         |                   |        |  |
| Thursday's sale saw fine Merino wools fall by 20-35 cents and broader wools slide by 15-20 cents. A limited offering of                                  |                                                                                                              |                                             |               |                      | Northern                                                                                                                                                                                                                                                                                                                                                                                                                                                                                                                                                                                                                                                                                                                                                                                                                                                                                                                                                                                                                                                                                                                                                                                                                                                                                                                                                                                                                                                                                                                                                                                                                                                                                                                                                                                                                                                                                                                                                                                                                                                                                                                       | 30/04/2018<br>S44 |       | 7/05/2018<br>S45 |         | 14/05/2018<br>S46 |        |  |
| Oddments were unchanged to a little lower on both days.                                                                                                  |                                                                                                              |                                             |               | Northern             | 34                                                                                                                                                                                                                                                                                                                                                                                                                                                                                                                                                                                                                                                                                                                                                                                                                                                                                                                                                                                                                                                                                                                                                                                                                                                                                                                                                                                                                                                                                                                                                                                                                                                                                                                                                                                                                                                                                                                                                                                                                                                                                                                             | 4                 | 34    | 3                | 34      | ю                 |        |  |
|                                                                                                                                                          |                                                                                                              | Sydney                                      | 11,486        |                      | 9,750                                                                                                                                                                                                                                                                                                                                                                                                                                                                                                                                                                                                                                                                                                                                                                                                                                                                                                                                                                                                                                                                                                                                                                                                                                                                                                                                                                                                                                                                                                                                                                                                                                                                                                                                                                                                                                                                                                                                                                                                                                                                                                                          |                   | 9,510 |                  |         |                   |        |  |
| THIS WEEK'S SALES STATISTICS                                                                                                                             |                                                                                                              |                                             |               |                      | Southern                                                                                                                                                                                                                                                                                                                                                                                                                                                                                                                                                                                                                                                                                                                                                                                                                                                                                                                                                                                                                                                                                                                                                                                                                                                                                                                                                                                                                                                                                                                                                                                                                                                                                                                                                                                                                                                                                                                                                                                                                                                                                                                       | M44               |       | M45              |         | M46               |        |  |
| Centre                                                                                                                                                   | Bales<br>Originally                                                                                          | Bales<br>Offered                            | Bales<br>Sold | Pass in<br>Rate      | Melbourne                                                                                                                                                                                                                                                                                                                                                                                                                                                                                                                                                                                                                                                                                                                                                                                                                                                                                                                                                                                                                                                                                                                                                                                                                                                                                                                                                                                                                                                                                                                                                                                                                                                                                                                                                                                                                                                                                                                                                                                                                                                                                                                      | 23,651            |       | 20,740           |         | 17,750            |        |  |
| Northern                                                                                                                                                 | 10,350                                                                                                       | 11,537                                      | 11,267        | 2.3%                 | Western                                                                                                                                                                                                                                                                                                                                                                                                                                                                                                                                                                                                                                                                                                                                                                                                                                                                                                                                                                                                                                                                                                                                                                                                                                                                                                                                                                                                                                                                                                                                                                                                                                                                                                                                                                                                                                                                                                                                                                                                                                                                                                                        | F44               |       | F4               | 5       | F46               |        |  |
| Southern                                                                                                                                                 | 22,616                                                                                                       | 22,984                                      | 22,312        | 2.9%                 |                                                                                                                                                                                                                                                                                                                                                                                                                                                                                                                                                                                                                                                                                                                                                                                                                                                                                                                                                                                                                                                                                                                                                                                                                                                                                                                                                                                                                                                                                                                                                                                                                                                                                                                                                                                                                                                                                                                                                                                                                                                                                                                                |                   |       |                  |         |                   |        |  |
| Western                                                                                                                                                  | 8,250                                                                                                        | 8,100                                       | 7,498         | 7.4%                 | Fremantle                                                                                                                                                                                                                                                                                                                                                                                                                                                                                                                                                                                                                                                                                                                                                                                                                                                                                                                                                                                                                                                                                                                                                                                                                                                                                                                                                                                                                                                                                                                                                                                                                                                                                                                                                                                                                                                                                                                                                                                                                                                                                                                      | 8,17              | 78    | 7,95             | 50      | 7,9               | 50     |  |
| TOTAL                                                                                                                                                    | 44.246                                                                                                       | 42.024                                      | 44.077        | 2.00/                | Total                                                                                                                                                                                                                                                                                                                                                                                                                                                                                                                                                                                                                                                                                                                                                                                                                                                                                                                                                                                                                                                                                                                                                                                                                                                                                                                                                                                                                                                                                                                                                                                                                                                                                                                                                                                                                                                                                                                                                                                                                                                                                                                          | 12.2              | 15    | 20 /             | 40      | 25.1              | 240    |  |