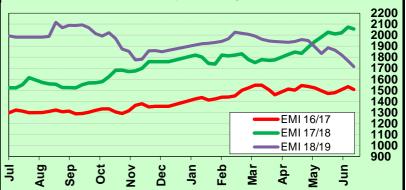

## Friday, 2 Wool Market Movements The final sales of the 2018/19 Wool Selling Season continued the downward trend that began at the beginning of June. The EMI lost a further 51 cents to 1,715 c/kg clean. The national offering of 29,167 bales and the looming 3-week sale recess were not enough to ignite demand and reverse the recent trend of low buyer confidence. The EMI has finished the season 341 cents lower than at the end of 2017/18 (down 16.6%) with the national offering 11.9% lower than last season. The impact of the drought on this seasons offering saw less than 50% of Merino fleece lots carrying < 1% VM, a 14% reduction in lots with style 4 or better and a 6.8% reduction on lots with > 40 N/ktex. The first sale of the 2019/20 season will see all three centres selling with 34,504 bales currently rostered for sale.

## AWEX EMI 2016/17 & 2017/18 Season vs Current Currently: 1715 c/kg clean

| ots tell in <b>i</b> |                          |           |                     |        |  |  |  |  |  |  |  |
|----------------------|--------------------------|-----------|---------------------|--------|--|--|--|--|--|--|--|
| Western              | Upcoming Auction Volumes |           |                     |        |  |  |  |  |  |  |  |
| lean. The            |                          | 2/07/2019 | 2/07/2019 9/07/2019 |        |  |  |  |  |  |  |  |
| its ground           | Northern                 | S01       | S02                 | S03    |  |  |  |  |  |  |  |
| ass-in rate          | Sydney                   | 13,608    | 10,064              | RECESS |  |  |  |  |  |  |  |
| ;                    | Southern                 | M01       | M02                 | M03    |  |  |  |  |  |  |  |
| Pass in<br>Rate      | Melbourne                | 12,127    | 18,601              | RECESS |  |  |  |  |  |  |  |
| 17.0%                | Western                  | F01       | F02                 | F03    |  |  |  |  |  |  |  |
| 16.6%<br>32.0%       | Fremantle                | 8,769     | 6,900               | RECESS |  |  |  |  |  |  |  |
| 20.0%                | Total                    | 34,504    | 35,565              | RECESS |  |  |  |  |  |  |  |
|                      |                          |           |                     |        |  |  |  |  |  |  |  |