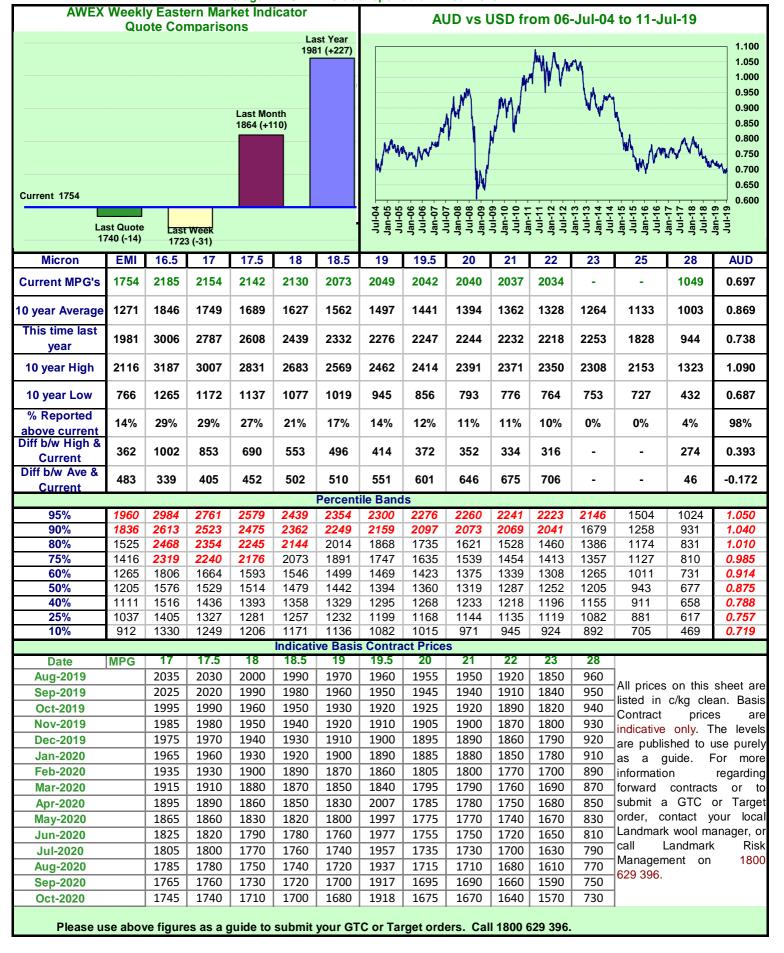

## Wool Weekly

|                                                                                                                                                                                                                                                                                                                                                                                                                                                                                                                                                                                                                                                                                                                                                                                            |                                 | OOK                 |               | Friday          | , 12 July 20                                                                  | 19            |            |            |           |        |      |
|--------------------------------------------------------------------------------------------------------------------------------------------------------------------------------------------------------------------------------------------------------------------------------------------------------------------------------------------------------------------------------------------------------------------------------------------------------------------------------------------------------------------------------------------------------------------------------------------------------------------------------------------------------------------------------------------------------------------------------------------------------------------------------------------|---------------------------------|---------------------|---------------|-----------------|-------------------------------------------------------------------------------|---------------|------------|------------|-----------|--------|------|
|                                                                                                                                                                                                                                                                                                                                                                                                                                                                                                                                                                                                                                                                                                                                                                                            | Wool Ma                         | arket Mov           | ements        | i i ida         | AWEX WEEKLY WOOL PRICES                                                       |               |            |            |           |        |      |
| The second                                                                                                                                                                                                                                                                                                                                                                                                                                                                                                                                                                                                                                                                                                                                                                                 | week of the n                   |                     |               | d the strong    | Regional                                                                      |               | Wkly       |            | Wkly      |        | Wkly |
|                                                                                                                                                                                                                                                                                                                                                                                                                                                                                                                                                                                                                                                                                                                                                                                            | ne previous we                  |                     |               | -               | Indicator                                                                     | North         | Chg        | South      | Chg       | West   | Chg  |
|                                                                                                                                                                                                                                                                                                                                                                                                                                                                                                                                                                                                                                                                                                                                                                                            | PGs) in all thre                | _                   |               |                 | c/kg clean                                                                    | 1780          | +42        | 1737       | +24       | 1894   | +27  |
|                                                                                                                                                                                                                                                                                                                                                                                                                                                                                                                                                                                                                                                                                                                                                                                            | rked demand fr                  | MICRON PRICE GUIDES |               |                 |                                                                               |               |            |            |           |        |      |
|                                                                                                                                                                                                                                                                                                                                                                                                                                                                                                                                                                                                                                                                                                                                                                                            | fore 7 August.<br>with 31,923 b | 16.5                | 2185          | +44             | _                                                                             | _             | _          |            |           |        |      |
|                                                                                                                                                                                                                                                                                                                                                                                                                                                                                                                                                                                                                                                                                                                                                                                            | EMI gained 31                   | 17                  | 2175          | +42             | 2133                                                                          |               |            |            |           |        |      |
|                                                                                                                                                                                                                                                                                                                                                                                                                                                                                                                                                                                                                                                                                                                                                                                            | nile gains wer                  |                     |               | 1               |                                                                               | -             | -          | -          |           |        |      |
| description                                                                                                                                                                                                                                                                                                                                                                                                                                                                                                                                                                                                                                                                                                                                                                                | ns, it was th                   | 17.5                | 2158          | +36             | 2125                                                                          | +22           | -          | -          |           |        |      |
| additional measurements that attracted the greatest buyer                                                                                                                                                                                                                                                                                                                                                                                                                                                                                                                                                                                                                                                                                                                                  |                                 |                     |               |                 | 18                                                                            | 2143          | +36        | 2116       | +17       | 2056n  | +25  |
| interest.                                                                                                                                                                                                                                                                                                                                                                                                                                                                                                                                                                                                                                                                                                                                                                                  |                                 |                     |               |                 | 18.5                                                                          | 2089          | +40        | 2056       | +2        | 2044n  | +23  |
| _                                                                                                                                                                                                                                                                                                                                                                                                                                                                                                                                                                                                                                                                                                                                                                                          | mpetition for                   | •                   |               |                 | 19<br>40 5                                                                    | 2043          | +19        | 2054       | +7        | 2043   | +23  |
|                                                                                                                                                                                                                                                                                                                                                                                                                                                                                                                                                                                                                                                                                                                                                                                            | in all MPGs ir                  | 19.5                | 2038          | +25             | 2046                                                                          | +8            | 2041       | +28        |           |        |      |
|                                                                                                                                                                                                                                                                                                                                                                                                                                                                                                                                                                                                                                                                                                                                                                                            | ontinued on Th<br>favourable a  | 20                  | 2033          | +24             | 2046                                                                          | +9            | 2040       | +27        |           |        |      |
|                                                                                                                                                                                                                                                                                                                                                                                                                                                                                                                                                                                                                                                                                                                                                                                            | by 20 to 30                     | 21                  | -             | -               | 2037                                                                          | +15           | 2038n      | +30        |           |        |      |
|                                                                                                                                                                                                                                                                                                                                                                                                                                                                                                                                                                                                                                                                                                                                                                                            | nd higher midk                  |                     |               |                 | 22                                                                            | -             | i -<br>i   | 2034n      | -         | -      | -    |
| days levels. Merino skirtings increased on both days, gaining up                                                                                                                                                                                                                                                                                                                                                                                                                                                                                                                                                                                                                                                                                                                           |                                 |                     |               |                 | 23<br>24                                                                      | -             | i -        | -          | -         | -      | -    |
|                                                                                                                                                                                                                                                                                                                                                                                                                                                                                                                                                                                                                                                                                                                                                                                            | s for the week.                 |                     |               |                 | 24<br>25                                                                      | -             | -<br> <br> | -          | -         | -      | -    |
|                                                                                                                                                                                                                                                                                                                                                                                                                                                                                                                                                                                                                                                                                                                                                                                            | cents this we                   |                     |               |                 | 25<br>26                                                                      | -             | i -        | -<br>1373n | -         | -<br>  | -    |
|                                                                                                                                                                                                                                                                                                                                                                                                                                                                                                                                                                                                                                                                                                                                                                                            | Northern Reg                    |                     |               |                 | 28                                                                            | -<br>1045n    | -<br>+15   | 1053       | +3        | _      | -    |
|                                                                                                                                                                                                                                                                                                                                                                                                                                                                                                                                                                                                                                                                                                                                                                                            | 010 c/kg clean.                 |                     | -             | -               | 30                                                                            | 104311        | +15        | 861        | +3<br>+26 |        | -    |
|                                                                                                                                                                                                                                                                                                                                                                                                                                                                                                                                                                                                                                                                                                                                                                                            |                                 |                     |               |                 | 32                                                                            | _             | <u> </u>   | 588n       | -1        | _      | _    |
|                                                                                                                                                                                                                                                                                                                                                                                                                                                                                                                                                                                                                                                                                                                                                                                            | ay's Melbourne<br>day. All MPG  |                     |               |                 | MC                                                                            | 1010          | +29        | 990n       | +51       | 990n   | +9   |
| _                                                                                                                                                                                                                                                                                                                                                                                                                                                                                                                                                                                                                                                                                                                                                                                          | t with further g                |                     |               |                 | 2018/19 S                                                                     |               |            |            |           |        |      |
| with best style and favourable additional measurements attracted premiums. Skirtings strengthened across both sale days with increases of up to 65 cents. Crossbred lots increased, particularly those which had been well-prepared. Oddment lots increased, led by lots with low VM. The Southern Regional Indicator gained 24 cents to 1,737 c/kg clean and the Southern Merino Carding Indicator jumped 51 cents to 990 c/kg clean. The Melbourne pass-in rate was 5.2%.  • A single sale day in Fremantle produced increases of 25 to 30 cents across all MPGs from 18.0 to 21.0 µm. Steady competition saw the Merino Skirtings sector gain 25 to 30 cents with oddment lots also trending dearer. The Western Regional Indicator closed at 1,894 c/kg clean up 27 cents. The Western |                                 |                     |               |                 | Currently: 1754 c/kg clean  2200 2100 2000 1900 1800 1700 1600 1500 1400 1300 |               |            |            |           |        |      |
|                                                                                                                                                                                                                                                                                                                                                                                                                                                                                                                                                                                                                                                                                                                                                                                            |                                 |                     |               |                 | EMI 17/18<br>EMI 18/19<br>EMI 19/20<br>1000<br>900                            |               |            |            |           |        |      |
| Merino Ca                                                                                                                                                                                                                                                                                                                                                                                                                                                                                                                                                                                                                                                                                                                                                                                  | ر<br>At                         |                     |               |                 |                                                                               |               |            |            |           |        |      |
| Fremantle pass-in rate was 12.4%.                                                                                                                                                                                                                                                                                                                                                                                                                                                                                                                                                                                                                                                                                                                                                          |                                 |                     |               |                 | Upcoming Auction Volumes                                                      |               |            |            |           |        |      |
|                                                                                                                                                                                                                                                                                                                                                                                                                                                                                                                                                                                                                                                                                                                                                                                            |                                 |                     |               |                 | 16/07/2019 23/07/2019 30/07/20                                                |               |            |            |           |        |      |
|                                                                                                                                                                                                                                                                                                                                                                                                                                                                                                                                                                                                                                                                                                                                                                                            |                                 |                     |               |                 | Northern                                                                      | S03           |            | S04        |           | S05    |      |
|                                                                                                                                                                                                                                                                                                                                                                                                                                                                                                                                                                                                                                                                                                                                                                                            |                                 |                     |               |                 | Sydney                                                                        | RECESS RECESS |            | SS         | RECESS    |        |      |
| THIS WEEK'S SALES STATISTICS                                                                                                                                                                                                                                                                                                                                                                                                                                                                                                                                                                                                                                                                                                                                                               |                                 |                     |               |                 | Southern                                                                      | M03           |            | M04        |           | M05    |      |
| Centre                                                                                                                                                                                                                                                                                                                                                                                                                                                                                                                                                                                                                                                                                                                                                                                     | Bales<br>Originally             | Bales<br>Offered    | Bales<br>Sold | Pass in<br>Rate | Melbourne                                                                     | RECESS        |            | RECESS     |           | RECESS |      |
| Northern                                                                                                                                                                                                                                                                                                                                                                                                                                                                                                                                                                                                                                                                                                                                                                                   | 10,064                          | 11,892              | 11,250        | 5.4%            | Western                                                                       | F03           |            | F04        |           | F05    |      |
| Southern                                                                                                                                                                                                                                                                                                                                                                                                                                                                                                                                                                                                                                                                                                                                                                                   | 18,601                          | 17,066              | 16,186        | 5.2%            |                                                                               |               |            |            |           |        |      |
| Western                                                                                                                                                                                                                                                                                                                                                                                                                                                                                                                                                                                                                                                                                                                                                                                    | 6,900                           | 5,122               | 4,487         | 12.4%           | Fremantle                                                                     | RECE          |            | RECESS     |           | RECESS |      |
| TOTAL                                                                                                                                                                                                                                                                                                                                                                                                                                                                                                                                                                                                                                                                                                                                                                                      | 35,565                          | 34,080              | 31,923        | 6.3%            | Total                                                                         | RECESS        |            | RECESS     |           | RECESS |      |

## Landmark Wool Report EMI 1754 NMI 1780 SMI 1737 WMI 1992

Average Nth-Sth MPG's as reported on 11 Jul 2019