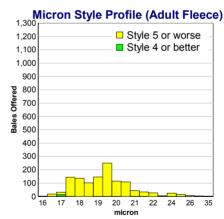

Micron Style Profile (Adult Fleece)

### Micron Style Profile (Adult Fleece) Major Sellers (Bales)