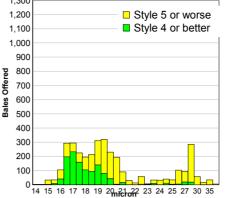

ushing prices up 175 to 240 cents, 19.0 micron and coarser most affected. The AWEX Western Indicator rose by 198 cents, the largest daily rise on record (Since 1995).

Merino Skirtings: A very limited selection attracted strong demand, resulting in general price increases of 160 to 200 cents, skirtings carrying more than 4.0% most affected.

Crossbreds: Insufficient to quote.

Oddments: A very limited selection was generally 60 to 90 cents dearer

### **Next Sales**

| <u>Sale</u> | Sale Date  | <u>Lots</u> | <u>Bales</u> |
|-------------|------------|-------------|--------------|
| M11         | Thu 12 Sep | 1,632       | 10,083       |
| F11         | Thu 12 Sep | 500         | 2,754        |
|             |            | 2,132       | 12,837       |

Micron Style Profile (Adult Fleece)



### Micron Style Profile (Adult Fleece) Major Sellers (Bales)





## Highest (Grsv) Bid Prices

| ingn | iest (C | ום (צפונ       | u Fiices |      |     |                   |        |  |
|------|---------|----------------|----------|------|-----|-------------------|--------|--|
|      | c/kg    | c/kg cln       | AWEX-ID  | mic  | vmb | mm st             | r yld  |  |
|      | gsy     | (SDRY)         |          |      |     |                   |        |  |
| S11  | 2,500   | 3,298 <b>S</b> | ASF2E.   | 13.7 | 0.1 | 81 28             | 3 75.8 |  |
|      | 2,300   | 3,155 <b>S</b> | ASF2E.   | 13.7 | 0.2 | 82 30             | ) 72.9 |  |
|      | 1,930   | 2,536 <b>S</b> | MWF3E.   | 15.6 | 0.5 | 84 53             | 3 76.1 |  |
| M11  | 1,810   | 2,456 <b>S</b> | ASF4E.   | 15.3 | 0.5