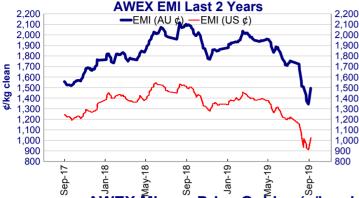

# AWEX National Wool Market Report

Wednesday, September 11, 2019 (3:28 pm AEST) revious national sale: Thursday, 5 September, 2019

(+10.1%)







YEARS





## AWEX Micron Price Guides (c/kg clean)

| Previous: | 5 - 3     | Sep    | 5 - Se       | ep 🛛     | 4 - Se     | р             |
|-----------|-----------|--------|--------------|----------|------------|---------------|
| Sale ID   | Sydney:   | S11    | Melbourne    | ∋: M11   | Fremantle: | F11           |
| Indicator | 1534 c/kg | (▲126) | 1470 c/k     | g (▲132) | 1581 c/kg  | <b>(▲19</b> 8 |
| 16.5      | 1948      | +68    | 1975 n       | +93      |            |               |
| 17        | 1930      | +88    | 1916         | +93      |            |               |
| 17.5      | 1900      | +90    | 1883         | +75      |            |               |
| 18        | 1853      | +70    | 1827         | +80      | 1753 n     | +176          |
| 18.5      | 1844      | +130   |