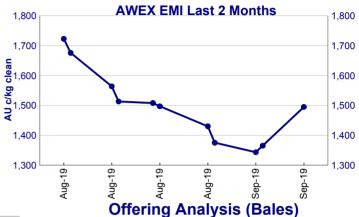

the Southern Market Indicator (+132), since AWEX records commenced. 18.0 micron and finer improved by 85/95 cents, 18.5 to 19.0 micron jumped 145 cents, 19.5 to 21.0 micron leapt up by 180 cents

Merino Skirtings: Skirtings also enjoyed a solid return with Best Style low VM (<4%) wools increasing by 100 cents and the heavier VM Skirtings adding 80 cents.

#### FINAL

Merino Fleece: The Fremantle fleece market has followed the lead of the Eastern states, recording large price increases. The offering was significantly reduced when 29% was withdrawn prior to sale, this left only 1257 fleece bales available to the trade. What was left came under intense pressure, pushing prices up 175 to 240 cents, 19.0 micron and coarser most affected. The AWEX Western Indicator rose by 198 cents, the largest daily rise on record (Since 1995).