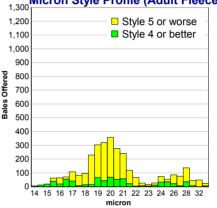

ffected. The AWEX Western Indicator rose by 198 cents, the largest daily rise on record (Since 1995).

Merino Skirtings: A very limited selection attracted strong demand, resulting in general price increases of 160 to 200 cents, skirtings carrying more than 4.0% most affected.

Crossbreds: Insufficient to quote.

Oddments: A very limited selection was generally 60 to 90 cents dearer

### **Next Sales**

| <u>Sale</u> | Sale Date  | <u>Lots</u> | <u>Bales</u> |
|-------------|------------|-------------|--------------|
| M11         | Thu 12 Sep | 1,632       | 10,083       |
| F11         | Thu 12 Sep | 500         | 2,754        |
|             |            | 2,132       | 12,837       |

Micron Style Profile (Adult Fleece)



### Micron Style Profile (Adult Fleece) Major Sellers (Bales)





## Highest (Grsv) Bid Prices

| ingn | iest (C | ום (צפונ       | u Fiices |      |     |                   |        |  |
|------|---------|----------------|----------|------|-----|-------------------|--------|--|
|      | c/kg    | c/kg cln       | AWEX-ID  | mic  | vmb | mm st             | r yld  |  |
|      | gsy     | (SDRY)         |          |      |     |                   |        |  |
| S11  | 2,500   | 3,298 <b>S</b> | ASF2E.   | 13.7 | 0.1 | 81 28             | 3 75.8 |  |
|      | 2,300   | 3,155 <b>S</b> | ASF2E.   | 13.7 | 0.2 | 82 30             | ) 72.9 |  |
|      | 1,930   | 2,536 <b>S</b> | MWF3E.   | 15.6 | 0.5 | 84 53             | 3 76.1 |  |
| M11  | 1,810   | 2,456 <b>S</b> | ASF4E.   | 15.3 | 0.5 | 70 47             | 73.7   |  |
|      | 1,800   | 2,449 <b>S<