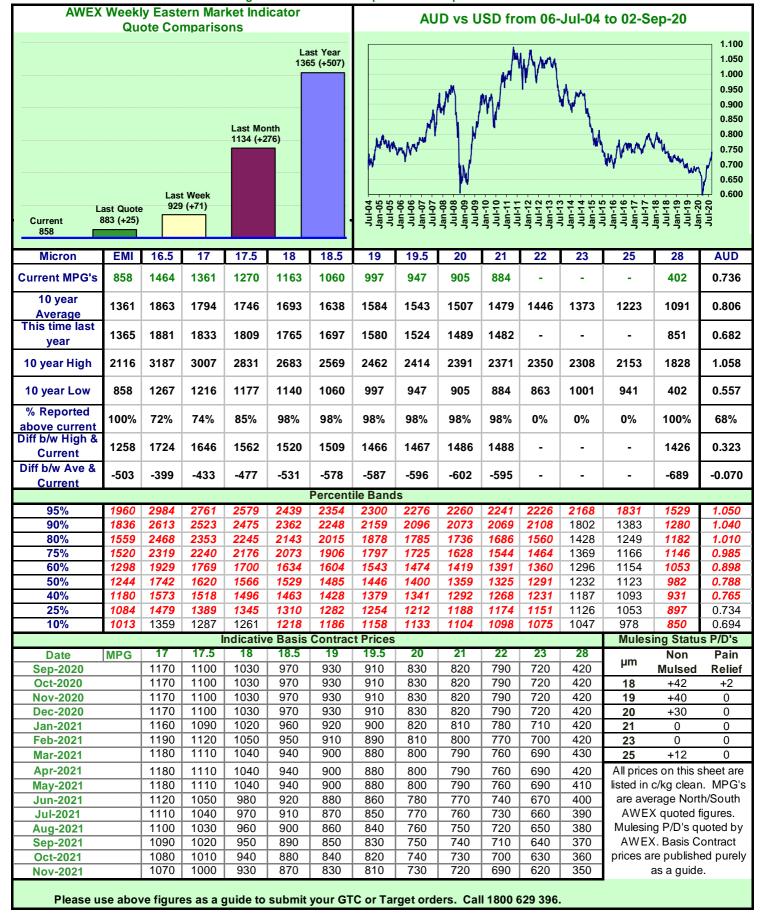

## Wool Weekly

TOTAL

36,506

27,155

21,549

20.6%

|                                                                                                                                                                                                                      | WOOL MA                                                                                                                                                                                                                                                                                                                                                                                                                                                                                                                                                                                                                                                                                                                                                                                                                                                                                                                                                                                                                                                                                                                                                                                                                                                                                                                                                                                                                                                                                                                                                                                                                                                                                                                                                                                                                                                                                                                                                                                                                                                                                                                        | DVET MO          |               |                 | 3 Septemb                                     | S September 2020  AWEX WEEKLY WOOL PRICES |               |         |      |        |      |  |
|----------------------------------------------------------------------------------------------------------------------------------------------------------------------------------------------------------------------|--------------------------------------------------------------------------------------------------------------------------------------------------------------------------------------------------------------------------------------------------------------------------------------------------------------------------------------------------------------------------------------------------------------------------------------------------------------------------------------------------------------------------------------------------------------------------------------------------------------------------------------------------------------------------------------------------------------------------------------------------------------------------------------------------------------------------------------------------------------------------------------------------------------------------------------------------------------------------------------------------------------------------------------------------------------------------------------------------------------------------------------------------------------------------------------------------------------------------------------------------------------------------------------------------------------------------------------------------------------------------------------------------------------------------------------------------------------------------------------------------------------------------------------------------------------------------------------------------------------------------------------------------------------------------------------------------------------------------------------------------------------------------------------------------------------------------------------------------------------------------------------------------------------------------------------------------------------------------------------------------------------------------------------------------------------------------------------------------------------------------------|------------------|---------------|-----------------|-----------------------------------------------|-------------------------------------------|---------------|---------|------|--------|------|--|
|                                                                                                                                                                                                                      | WOOL MA                                                                                                                                                                                                                                                                                                                                                                                                                                                                                                                                                                                                                                                                                                                                                                                                                                                                                                                                                                                                                                                                                                                                                                                                                                                                                                                                                                                                                                                                                                                                                                                                                                                                                                                                                                                                                                                                                                                                                                                                                                                                                                                        | Dogional         | AWEX          |                 | LY WOO                                        |                                           | ,E9           | \A/Isla |      |        |      |  |
|                                                                                                                                                                                                                      | emantle resum                                                                                                                                                                                                                                                                                                                                                                                                                                                                                                                                                                                                                                                                                                                                                                                                                                                                                                                                                                                                                                                                                                                                                                                                                                                                                                                                                                                                                                                                                                                                                                                                                                                                                                                                                                                                                                                                                                                                                                                                                                                                                                                  | Regional         | NI a mtla     | Wkly            | 0 4  -                                        | Wkly                                      | 14/           | Wkly    |      |        |      |  |
|                                                                                                                                                                                                                      | offering incre<br>s from New Ze                                                                                                                                                                                                                                                                                                                                                                                                                                                                                                                                                                                                                                                                                                                                                                                                                                                                                                                                                                                                                                                                                                                                                                                                                                                                                                                                                                                                                                                                                                                                                                                                                                                                                                                                                                                                                                                                                                                                                                                                                                                                                                | •                | •             |                 | Indicator                                     | North                                     | Chg           | South   | Chg  | West   | Chg  |  |
| I '                                                                                                                                                                                                                  | trend and clo                                                                                                                                                                                                                                                                                                                                                                                                                                                                                                                                                                                                                                                                                                                                                                                                                                                                                                                                                                                                                                                                                                                                                                                                                                                                                                                                                                                                                                                                                                                                                                                                                                                                                                                                                                                                                                                                                                                                                                                                                                                                                                                  | c/kg clean       | 919           | -63             | 819                                           | -76                                       | 895           | -94     |      |        |      |  |
| the lowest                                                                                                                                                                                                           | level for 18 ye                                                                                                                                                                                                                                                                                                                                                                                                                                                                                                                                                                                                                                                                                                                                                                                                                                                                                                                                                                                                                                                                                                                                                                                                                                                                                                                                                                                                                                                                                                                                                                                                                                                                                                                                                                                                                                                                                                                                                                                                                                                                                                                |                  |               |                 | PRICE G                                       |                                           |               |         |      |        |      |  |
|                                                                                                                                                                                                                      | as passed in wi                                                                                                                                                                                                                                                                                                                                                                                                                                                                                                                                                                                                                                                                                                                                                                                                                                                                                                                                                                                                                                                                                                                                                                                                                                                                                                                                                                                                                                                                                                                                                                                                                                                                                                                                                                                                                                                                                                                                                                                                                                                                                                                | 16.5             | 1482          | -80             | 1445n                                         | -113                                      | -             | -       |      |        |      |  |
| to increase this week, was the Western Merino Carding Indicator which rose 9 cents. All other indicators were squarely in negative                                                                                   |                                                                                                                                                                                                                                                                                                                                                                                                                                                                                                                                                                                                                                                                                                                                                                                                                                                                                                                                                                                                                                                                                                                                                                                                                                                                                                                                                                                                                                                                                                                                                                                                                                                                                                                                                                                                                                                                                                                                                                                                                                                                                                                                |                  |               |                 | 17                                            | 1382                                      | -66           | 1340    | -98  | -      | -    |  |
|                                                                                                                                                                                                                      |                                                                                                                                                                                                                                                                                                                                                                                                                                                                                                                                                                                                                                                                                                                                                                                                                                                                                                                                                                                                                                                                                                                                                                                                                                                                                                                                                                                                                                                                                                                                                                                                                                                                                                                                                                                                                                                                                                                                                                                                                                                                                                                                | 17.5             | 1291n         | -65             | 1248                                          | -94                                       | -             | -       |      |        |      |  |
| territory with some more than 100 cents lower than last week.  Next week, the national offering reduces to 23,120 bales with                                                                                         |                                                                                                                                                                                                                                                                                                                                                                                                                                                                                                                                                                                                                                                                                                                                                                                                                                                                                                                                                                                                                                                                                                                                                                                                                                                                                                                                                                                                                                                                                                                                                                                                                                                                                                                                                                                                                                                                                                                                                                                                                                                                                                                                |                  |               |                 | 18                                            | 1172                                      | -77           | 1153    | -75  | 1139n  | -46  |  |
|                                                                                                                                                                                                                      | ales in Sydney                                                                                                                                                                                                                                                                                                                                                                                                                                                                                                                                                                                                                                                                                                                                                                                                                                                                                                                                                                                                                                                                                                                                                                                                                                                                                                                                                                                                                                                                                                                                                                                                                                                                                                                                                                                                                                                                                                                                                                                                                                                                                                                 | 18.5             | 1062          | -88             | 1058                                          | -77                                       | 1048n         | -48     |      |        |      |  |
| Melbourn                                                                                                                                                                                                             | e will sell on bo                                                                                                                                                                                                                                                                                                                                                                                                                                                                                                                                                                                                                                                                                                                                                                                                                                                                                                                                                                                                                                                                                                                                                                                                                                                                                                                                                                                                                                                                                                                                                                                                                                                                                                                                                                                                                                                                                                                                                                                                                                                                                                              | 19               | 995           | -90             | 998                                           | -64                                       | 975           | -88     |      |        |      |  |
| All Northe                                                                                                                                                                                                           | rn indicators f                                                                                                                                                                                                                                                                                                                                                                                                                                                                                                                                                                                                                                                                                                                                                                                                                                                                                                                                                                                                                                                                                                                                                                                                                                                                                                                                                                                                                                                                                                                                                                                                                                                                                                                                                                                                                                                                                                                                                                                                                                                                                                                | inished the v    | veek in negat | tive territory. | 19.5                                          | 949                                       | -86           | 945     | -71  | 938    | -107 |  |
| The Merir                                                                                                                                                                                                            | no MPGs fell b                                                                                                                                                                                                                                                                                                                                                                                                                                                                                                                                                                                                                                                                                                                                                                                                                                                                                                                                                                                                                                                                                                                                                                                                                                                                                                                                                                                                                                                                                                                                                                                                                                                                                                                                                                                                                                                                                                                                                                                                                                                                                                                 | 20               | 910           | -81             | 900                                           | -79                                       | 893           | -134    |      |        |      |  |
|                                                                                                                                                                                                                      | h the Crossbr                                                                                                                                                                                                                                                                                                                                                                                                                                                                                                                                                                                                                                                                                                                                                                                                                                                                                                                                                                                                                                                                                                                                                                                                                                                                                                                                                                                                                                                                                                                                                                                                                                                                                                                                                                                                                                                                                                                                                                                                                                                                                                                  | 21               | 898n          | -78             | 869                                           | -83                                       | 871n          | -139    |      |        |      |  |
|                                                                                                                                                                                                                      | proportion of                                                                                                                                                                                                                                                                                                                                                                                                                                                                                                                                                                                                                                                                                                                                                                                                                                                                                                                                                                                                                                                                                                                                                                                                                                                                                                                                                                                                                                                                                                                                                                                                                                                                                                                                                                                                                                                                                                                                                                                                                                                                                                                  | 22               | -             | <u> </u>        | -                                             | -                                         | -             | -       |      |        |      |  |
|                                                                                                                                                                                                                      | e carrying favo                                                                                                                                                                                                                                                                                                                                                                                                                                                                                                                                                                                                                                                                                                                                                                                                                                                                                                                                                                                                                                                                                                                                                                                                                                                                                                                                                                                                                                                                                                                                                                                                                                                                                                                                                                                                                                                                                                                                                                                                                                                                                                                | 23               | -             | -               | -                                             | -                                         | -             | -       |      |        |      |  |
| less affected by the softer demand. The same trend was evident in the Merino Skirting market. The crossbred sector weakened                                                                                          |                                                                                                                                                                                                                                                                                                                                                                                                                                                                                                                                                                                                                                                                                                                                                                                                                                                                                                                                                                                                                                                                                                                                                                                                                                                                                                                                                                                                                                                                                                                                                                                                                                                                                                                                                                                                                                                                                                                                                                                                                                                                                                                                |                  |               |                 | 24                                            | -                                         | -             | -       | -    | -      | -    |  |
| further, with mixed results in the oddment sector. The Northern                                                                                                                                                      |                                                                                                                                                                                                                                                                                                                                                                                                                                                                                                                                                                                                                                                                                                                                                                                                                                                                                                                                                                                                                                                                                                                                                                                                                                                                                                                                                                                                                                                                                                                                                                                                                                                                                                                                                                                                                                                                                                                                                                                                                                                                                                                                |                  |               |                 | 25                                            | -                                         | -             | -       | -    | -      | -    |  |
| Merino Indicator lost 63 cents to 919 c/kg clean with the                                                                                                                                                            |                                                                                                                                                                                                                                                                                                                                                                                                                                                                                                                                                                                                                                                                                                                                                                                                                                                                                                                                                                                                                                                                                                                                                                                                                                                                                                                                                                                                                                                                                                                                                                                                                                                                                                                                                                                                                                                                                                                                                                                                                                                                                                                                |                  |               |                 | 26                                            | 526n                                      | -119          | 546n    | -154 | -      | -    |  |
| Northern Merino Carding Indicator down 26 cents to 637c/kg                                                                                                                                                           |                                                                                                                                                                                                                                                                                                                                                                                                                                                                                                                                                                                                                                                                                                                                                                                                                                                                                                                                                                                                                                                                                                                                                                                                                                                                                                                                                                                                                                                                                                                                                                                                                                                                                                                                                                                                                                                                                                                                                                                                                                                                                                                                |                  |               |                 | 28                                            | 396n                                      | -             | 408     | -28  | -      | -    |  |
| clean. The Sydney pass in rate was 21.1% with 339 bales withdrawn.                                                                                                                                                   |                                                                                                                                                                                                                                                                                                                                                                                                                                                                                                                                                                                                                                                                                                                                                                                                                                                                                                                                                                                                                                                                                                                                                                                                                                                                                                                                                                                                                                                                                                                                                                                                                                                                                                                                                                                                                                                                                                                                                                                                                                                                                                                                |                  |               |                 | 30                                            | -                                         | -             | 319n    | -49  | -      | -    |  |
|                                                                                                                                                                                                                      |                                                                                                                                                                                                                                                                                                                                                                                                                                                                                                                                                                                                                                                                                                                                                                                                                                                                                                                                                                                                                                                                                                                                                                                                                                                                                                                                                                                                                                                                                                                                                                                                                                                                                                                                                                                                                                                                                                                                                                                                                                                                                                                                |                  |               |                 | 32                                            | -                                         | -             | 190n    | -30  | -      | -    |  |
|                                                                                                                                                                                                                      | pattern was evi<br>ped 113 cents                                                                                                                                                                                                                                                                                                                                                                                                                                                                                                                                                                                                                                                                                                                                                                                                                                                                                                                                                                                                                                                                                                                                                                                                                                                                                                                                                                                                                                                                                                                                                                                                                                                                                                                                                                                                                                                                                                                                                                                                                                                                                               | MC               | 637n          | -26             | 581n                                          | -43                                       | 664n          | +9      |      |        |      |  |
| heavily di<br>fleece ma<br>maintain<br>poorly pre<br>some sign<br>Indicator of<br>Merino Ca<br>Melbourn<br>• Tuesday sa<br>fell into so<br>Some pos<br>µm MPG:<br>respective<br>week. The<br>8 cents of<br>Western N | . Lower yieldi scounted. The rket, although last week's let pared crossbrus of stabilisation dropped 76 cerurding Indicatore pass in rate war large price fitter with the Elitivity was ever so managed to ly). Merino ski oddment sector Tuesday and Merino Indicator Western |                  | Oct - Nov     | MING A          | EMI 18/19 EMI 19/20 EMI 20/21  UCTION  15/09/ | VOLUI                                     | VIES<br>22/09 |         |      |        |      |  |
|                                                                                                                                                                                                                      | lean. The Frem                                                                                                                                                                                                                                                                                                                                                                                                                                                                                                                                                                                                                                                                                                                                                                                                                                                                                                                                                                                                                                                                                                                                                                                                                                                                                                                                                                                                                                                                                                                                                                                                                                                                                                                                                                                                                                                                                                                                                                                                                                                                                                                 | Sydney           | 5,458         |                 | 7,030                                         |                                           | 6,245         |         |      |        |      |  |
| THIS WEEK'S SALES STATISTICS                                                                                                                                                                                         |                                                                                                                                                                                                                                                                                                                                                                                                                                                                                                                                                                                                                                                                                                                                                                                                                                                                                                                                                                                                                                                                                                                                                                                                                                                                                                                                                                                                                                                                                                                                                                                                                                                                                                                                                                                                                                                                                                                                                                                                                                                                                                                                |                  |               |                 | Southern                                      | M11                                       |               | M12     |      | M13    |      |  |
| Centre                                                                                                                                                                                                               | Bales<br>Originally                                                                                                                                                                                                                                                                                                                                                                                                                                                                                                                                                                                                                                                                                                                                                                                                                                                                                                                                                                                                                                                                                                                                                                                                                                                                                                                                                                                                                                                                                                                                                                                                                                                                                                                                                                                                                                                                                                                                                                                                                                                                                                            | Bales<br>Offered | Bales<br>Sold | Pass in<br>Rate | Melbourne                                     | 12,351                                    |               | 19,230  |      | 14,009 |      |  |
| Northern                                                                                                                                                                                                             | 7,806                                                                                                                                                                                                                                                                                                                                                                                                                                                                                                                                                                                                                                                                                                                                                                                                                                                                                                                                                                                                                                                                                                                                                                                                                                                                                                                                                                                                                                                                                                                                                                                                                                                                                                                                                                                                                                                                                                                                                                                                                                                                                                                          | 7,085            | 5,587         | 21.1%           | Western                                       | F11                                       |               | F12     |      | F13    |      |  |
| Southern<br>Western                                                                                                                                                                                                  |                                                                                                                                                                                                                                                                                                                                                                                                                                                                                                                                                                                                                                                                                                                                                                                                                                                                                                                                                                                                                                                                                                                                                                                                                                                                                                                                                                                                                                                                                                                                                                                                                                                                                                                                                                                                                                                                                                                                                                                                                                                                                                                                |                  |               |                 | Fremantle                                     | 5,311                                     |               | 6,700   |      | 6,600  |      |  |