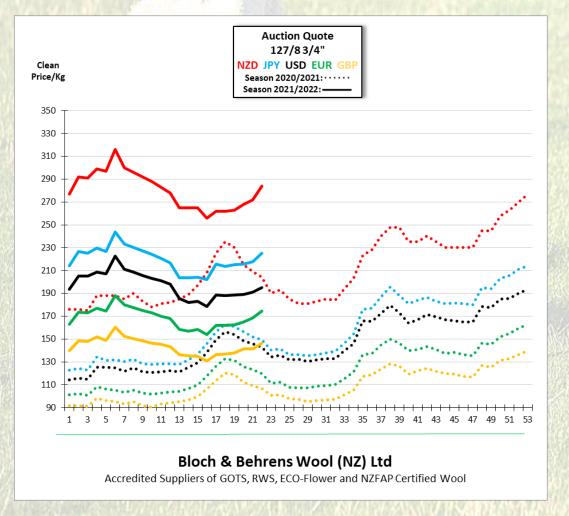

# 25th November 2021

North Island: 6,225 Bales

Main buyers: NZWSI 24%, Masurel 20%, JSB 16%, Schneider 12%,

Ascot 10%, B+B 9%, IWL 4%.

Passed in: 4%.

| Today's Market                    | <u>Movement</u>   | Compared to: |          |       |
|-----------------------------------|-------------------|--------------|----------|-------|
| Crossbred Fleece 4/6"             | 10 NZC↑           | South        | Island   | 18/11 |
| Crossbred Shears 3/5"             | 10 NZC↑           | u            | "        | u     |
| Crossbred Shears Good Colour 3/4" | 10 to 12 NZC ↑    | "            | <i>u</i> | u     |
| Crossbred Shears Good Colour 2/4" | 10 to 12 NZC ↑    | u            | u        | u     |
| Crossbred Shears Good Colour 2/3" | 8 to 10 NZC ↑     | u            | "        | u     |
| Oddments                          | 4 to 6 NZC ↑      | u            | "        | "     |
|                                   |                   |              |          |       |
| Today's NZD value:                | Compared to 18/11 |              |          |       |
| Against the <b>USD</b> : .6875    | 2.2% ↓            |              |          |       |

Against the USD: .6875 2.2% ↓

" " AUD: .9550 1.0% ↓

" " GBP: .5160 0.6% ↓

" " EUR: .6135 0.8% ↓

" " JPY: 79.35 0.8% ↓

Next Auction 2/12: South Island: 5,600 Bales