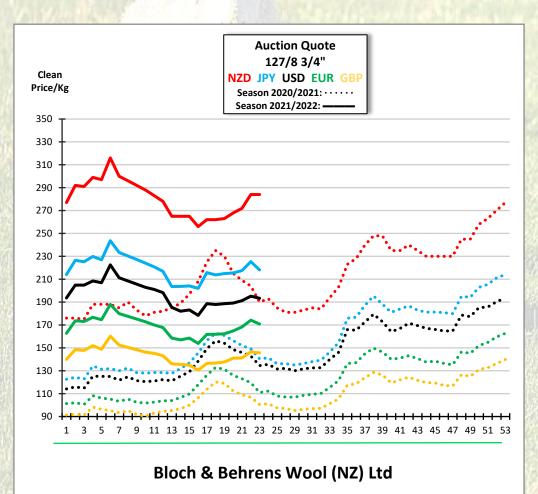

| <i>u u u</i>      |    |
| Crossbred Shears Good Colour 2/4" | 4 NZC 1           | <i>u u u</i>      |    |
| Crossbred Shears Good Colour 2/3" | 2 NZC ↑           | u u u             |    |
| Oddments                          | Unchanged         |                   |    |
|                                   |                   |                   |    |
| Today's NZD value:                | Compared to 25/11 |                   |    |
| Against the USD: .6808            | 1.0%↓             |                   |    |
| " " <b>AUD:</b> .9591             | 0.4% ↑            |                   |    |
| " " <b>GBP:</b> .5131             | 0.6%              |                   |    |

" **JPY:** 76.79

EUR:

Next Auction 9/12:

.6016

## 2.0% ↓ 3.3% ↓

P: North Island: 8,274 Bales



Servicing the wool industry, adding value from farm to market.

**PGG Wrightson Wool** 

Market Report



## Stock lots available:

| 4                                                                                                                | Scoured wool for prompt shipment: |                                  |                     |                    |                    |                                                                                         |                     |                |  |  |
|------------------------------------------------------------------------------------------------------------------|-----------------------------------|----------------------------------|---------------------|--------------------|--------------------|----------------------------