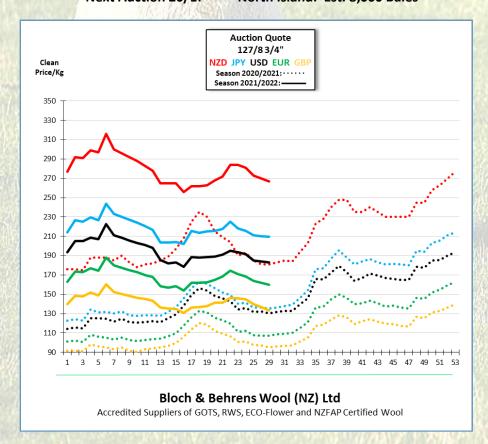

# Today's NZD value: Compared to 16/12 Against the USD: .6850 Compared to 16/12 1.0% ↑

# # AUD: .9405 0.6%↓
# # GBP: .5000 2.3%↓
# # EUR: .5985 0.3%↓
# # JPY: 78.50 1.5%↑

Next Auction 20/1: North Island: Est. 8,000 Bales

## Stock lots available: