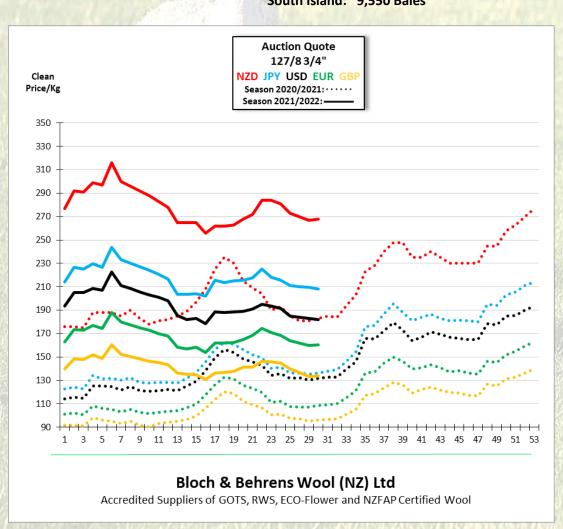

#### Today's NZD value:

Against the USD: .6785

" " AUD: .9400

" " GBP: .4985

" " EUR: .5980

" " JPY: 77.55

Next Auction 27/1:

### Compared to 13/1

5 to 10 NZC 1

1.0% ↓
Unchanged
0.3% ↓
Unchanged
1.3% ↓

North Island: 8,200 Bales South Island: 9,550 Bales