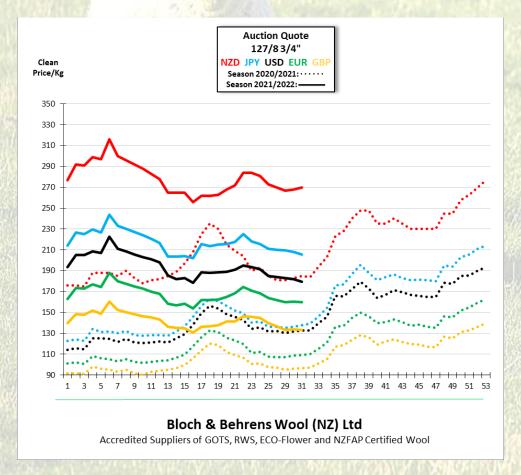

#### **Today's NZD value:**

| Agains | t th | e <b>USD</b> : | .6655 |      | 1.9%↓  |
|--------|------|----------------|-------|------|--------|
| u      | u    | AUD:           | .9355 | 2.4  | 0.5% \ |
| u      | "    | GBP:           | .4945 | 1.46 | 0.8% \ |
| u      | u    | EUR:           | .5920 |      | 1.0%↓  |
| "      | u    | JPY:           | 76.35 |      | 1.5% ↓ |