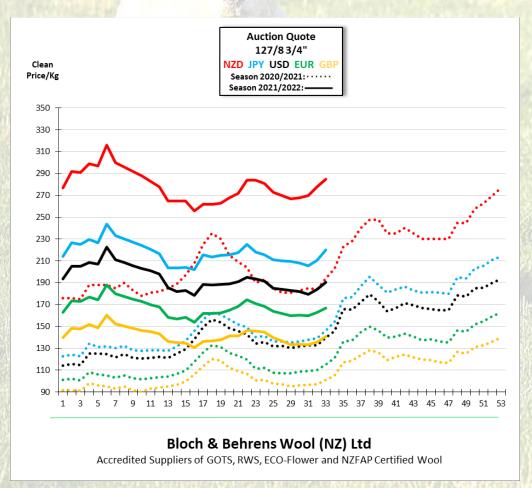

#### **Bloch & Behrens Wool (NZ) Ltd**

A subsidiary of PGG Wrightson Ltd.

503 Blenheim Road, Sockburn Christchurch 8042 PO Box 9024, Tower Junction Christchurch 8149, New Zealand

Email: bbnz@blochwool.com