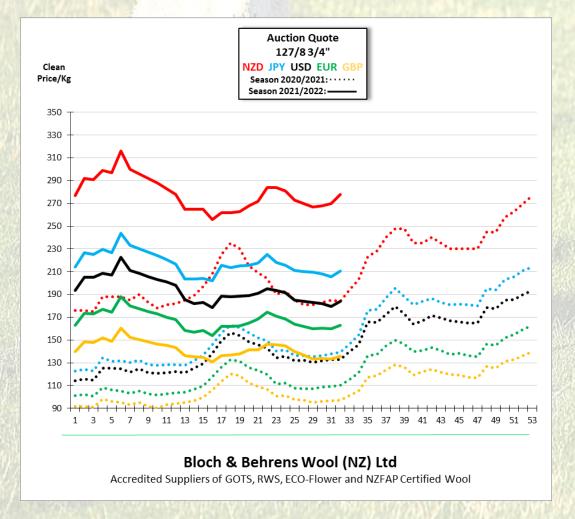

# **Compared to:**

North Island 27/1

| u | " | u |
|---|---|---|
|   |   |   |

.

# **Today's NZD value:**

Against the USD: .6620

" AUD: .9295

" **GBP:** .4885

" **EUR:** .5860

" " JPY: 75.75

# Compared to 27/1

0.5% ↓

0.7% ↓

1.2% ↓

1.0% ↓

0.8% \

Next Auction 10/2:

North Island: 8,300 Bales