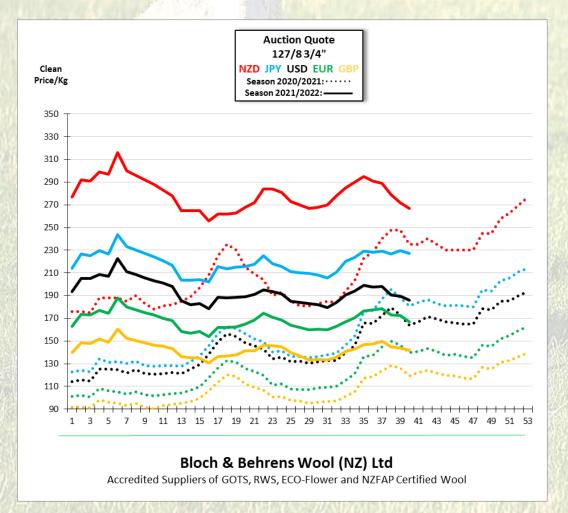

### **Today's NZD value:**

Against the USD: .6975 **AUD: .9285 GBP:** .5310 EUR: .6255 JPY: 85.10

### Compared to 24/3

Unchanged 0.3%↓ 0.6% ↑ 1.3% ↓ 0.8% ↑

Next Auction 07/4:

North Island: 8,325 bales