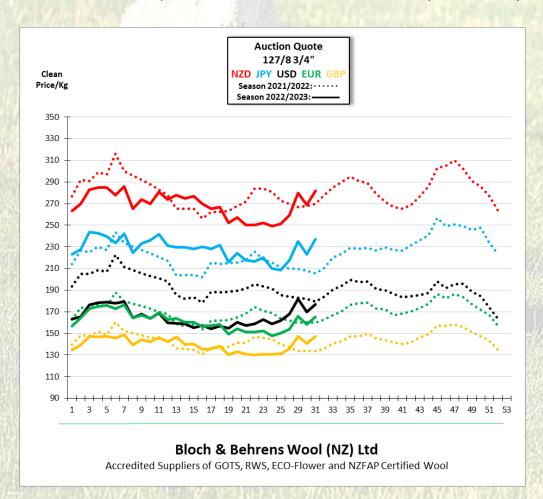

#### South Island: 6.300 Bales

Main buyers: Masurel 21%, NZWSI 16%, Schneider 11%, JSB & Charg 10%, Curtis 8%. Passed in: 5%

| Movement       | Compa                                                                | red to                                                                                                 | <u>):</u>                                                                                                           |
|----------------|----------------------------------------------------------------------|--------------------------------------------------------------------------------------------------------|---------------------------------------------------------------------------------------------------------------------|
| Up to 15 NZC ↑ | South I                                                              | sland                                                                                                  | 2/2                                                                                                                 |
| Up to 15 NZC ↑ | "                                                                    | u                                                                                                      | "                                                                                                                   |
| Up to 25 NZC ↑ | "                                                                    | "                                                                                                      | u                                                                                                                   |
| Up to 30 NZC ↑ | "                                                                    | "                                                                                                      | "                                                                                                                   |
| Up to 15 NZC ↑ | "                                                                    | "                                                                                                      | u                                                                                                                   |
|                |                                                                      |                                                                                                        |                                                                                                                     |
|                | Up to 15 NZC ↑<br>Up to 15 NZC ↑<br>Up to 25 NZC ↑<br>Up to 30 NZC ↑ | Up to 15 NZC ↑ South I<br>Up to 15 NZC ↑ "<br>Up to 25 NZC ↑ "<br>Up to 30 NZC ↑ "<br>Up to 15 NZC ↑ " | Up to 15 NZC ↑ South Island<br>Up to 15 NZC ↑ " "<br>Up to 25 NZC ↑ " "<br>Up to 30 NZC ↑ " "<br>Up to 15 NZC ↑ " " |

| Today            | 's Na | ZD valu | Compared to 02/02 |           |
|------------------|-------|---------|-------------------|-----------|
| Against the USD: |       |         | .6280             | 0.67% ↓   |
| "                | "     | AUD:    | .9115             | Unchanged |
| "                | u     | GBP:    | .5235             | 0.3% ↓    |
| "                | "     | EUR:    | .5870             | 0.3% ↓    |
| u                | "     | JPY:    | 84.1              | 1.4% ↑    |

Next Auctions : At this stage it is unlikely next week's rostered North Island Auction will go ahead. In that instance, the next auction will be in the South Island, 2<sup>nd</sup> March : 7,800 bales